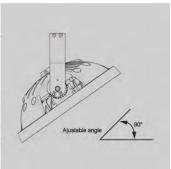

Adjustable Beam Angle: Our unique adjustable bracket wall / ceiling / pole bracket gives you greater beam angles up to  $\pm -90^{\circ}$ . It requires no tools to fix the high bay angle and is secured with a high quality spring loaded bolt assembly which keeps the unit locked in the correct position even in outdoor conditions.