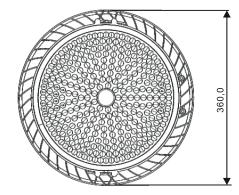

------------------|-------------------------|-------------------------|-------------------------|
|-----------------------------|-------------------------|-------------------------|-------------------------|

### **Illuminance Charts**



## **UFO LED High Bay Mounting**











## superior thermal management

An even heat distribution and lower temperature rise





| Measu  | °C  |      |  |
|--------|-----|------|--|
| Center | MAX | 59.0 |  |
| Р0     |     | 47.3 |  |
| P1     |     | 39.7 |  |

### **Parameters**

59.3

-52

48

44

36

-28

23.5

| Emissivity        | 0.95       |
|-------------------|------------|
| Atmospherictem    | 22℃        |
| Average temp.     | 34.6℃      |
| Ext.optics trans. | 1          |
| Temp. range       | 23.5∼59.3℃ |

## **DIMENSIONS:**











## Main accessories for UFO LED High Bay





**Sensor:** The sensor can be programmed to automatically turn on and off, with or without time delays when a person or vehicle enters and exits the area. The sensor can also measure the ambient light levels (external LUX sensor) and auto adjust the LED brightness to suit, saving considerable power over traditional LED high bays.



Adjustable Beam Angle: Our unique adjustable bracket wall / ceiling / pole bracket gives you greater beam angles up to  $\pm -90^{\circ}$ . It requires no tools to fix the high bay angle and is secured with a high quality spring loaded bolt assembly which keeps the unit locked in the correct position even in outdoor conditions.



Junction Box: Our flexible junction box is fully sealed IP65 and can accommodate a