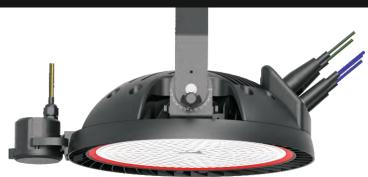

### **UFO LED High Bay, the right alternative**

The new UFO LED High Bay is the most advanced cutting edge innovative high bay on the market. The designers focussed on using advanced componentry and thermal dynamics, giving a smaller, lighter and more powerful solution in an ultra-modern design.

#### Reliability by design

A long maintenance free life is a vital value of LED and heat management governs LED life. The UFO LED High Bay's superior temperature management, supported by the use of the inside driver with a special plastic cooling pad, high specification components means UFO LED high bay is perfect for even the toughest conditions.