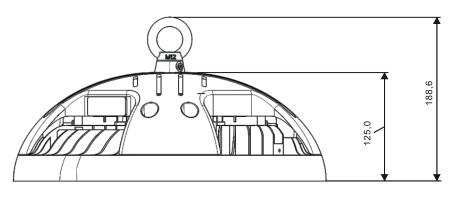

------------------------|-------------------------|-------------------------|-------------------------|
|-----------------------------|-------------------------|-------------------------|-------------------------|

### **Illuminance Charts**



## **UFO LED High Bay Mounting**











## superior thermal management

An even heat distribution and lower temperature rise





| Measu  | °C  |      |  |
|--------|-----|------|--|
| Center | MAX | 59.0 |  |
| Р0     |     | 47.3 |  |
| P1     |     | 39.7 |  |

### **Parameters**

59.3

-52

48

44

36

-28

23.5

| Emissivity        | 0.95       |
|-------------------|------------|
| Atmospherictem    | 22℃        |
| Average temp.     | 34.6℃      |
| Ext.optics trans. | 1          |
| Temp. range       | 23.5∼59.3℃ |

## **DIMENSIONS:**











## Main accessories for UFO LED High Bay





**Sensor:** The sensor can be programmed to automatically turn on and off, with or without time delays when a person or vehicle enters and exits the area. The sensor can also measure the ambient light levels (external LUX sensor) and auto adjust the LED brightness to suit, saving considerable power over traditional LED high bays.



Adjustable Beam Angle: Our unique adjustable bracket wall / ceiling / pole bracket gives you greater beam angles up to  $\pm -90^{\circ}$ . It requires no tools to fix the high bay angle and is secured with a high quality spring loaded bolt assembly which keeps the unit locked in the correct position even in outdoor conditions.



Junction Box: Our flexible junction box is fully sealed IP65 and can accommo