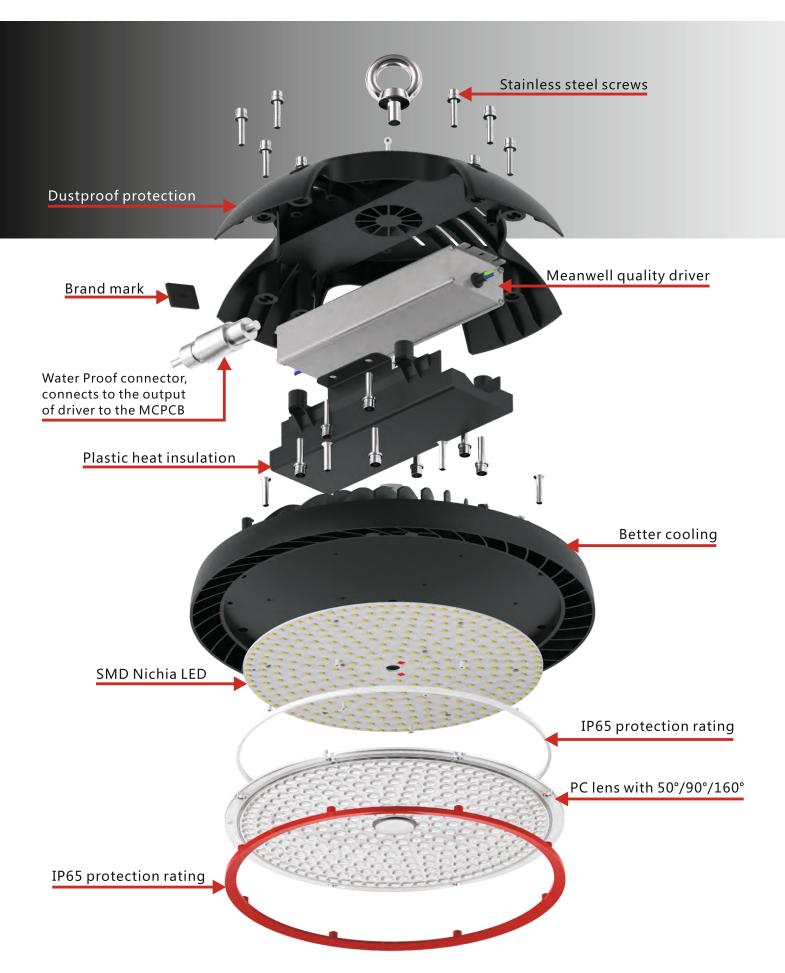

### **UFO LED High Bay, the right alternative**

The new UFO LED High Bay is the most advanced cutting edge innovative high bay on the market. The designers focussed on using advanced componentry and thermal dynamics, giving a smaller, lighter and more powerful solution in an ultra-modern design.

#### Reliability by design

A long maintenance free life is a vital value of LED and heat management governs LED life. The UFO LED High Bay's superior temperature management, supported by the use of the inside driver with a special plastic cooling pad, high specification components means UFO LED high bay is perfect for even the toughest conditions.

### Three different beam angle options

Beam angle 50°, 90° and 160° enable this light to be suitable for more industrial applications.

#### **UFO LED High Bay, the range, the options**

The UFO LED High Bay offers ratings from 12,000lm to more than 27,000lm to match almost any application, each one rated IP65. The standard beam angle is 50°, 90° and 160° also available as required.