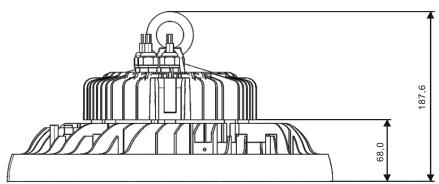

----------------------|-------------------------|-------------------------|-------------------------|
|-----------------------------|-------------------------|-------------------------|-------------------------|

### **Illuminance Charts**



## **UFO LED High Bay Mounting**











## superior thermal management

An even heat distribution and lower temperature rise





| Measu  | °C  |      |  |
|--------|-----|------|--|
| Center | MAX | 59.0 |  |
| Р0     |     | 47.3 |  |
| P1     |     | 39.7 |  |

### **Parameters**

59.3

-52

48

44

36

-28

23.5

| Emissivity        | 0.95       |
|-------------------|------------|
| Atmospherictem    | 22℃        |
| Average temp.     | 34.6℃      |
| Ext.optics trans. | 1          |
| Temp. range       | 23.5∼59.3℃ |

## **DIMENSIONS:**











## Main accessories for UFO LED High Bay





**Sensor:** The sensor can be programmed to automatically turn on and off, with or without time delays when a person or vehicle enters and exits the area. The sensor can also measure the ambient light levels (external LUX sensor) and auto adjust the LED brightness to suit, saving considerable power over traditional LED high bays.



Adjustable Beam Angle: Our unique adjustable bracket wall / ceiling / pole bracket gives you greater beam angles up to  $\pm -90^{\circ}$ . It requires no tools to fix the high bay angle and is secured with a high quality spring loaded bolt assembly which keeps the unit locked in the correct position even in outdoor conditions.



Junction Box: Our flexible junction box is fully sealed IP65 and can accommoda