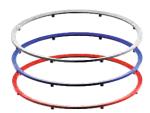

le enters and exits the area. The sensor can also measure the ambient light levels (external LUX sensor) and auto adjust the LED brightness to suit, saving considerable power over traditional LED high bays.



Adjustable Beam Angle: Our unique adjustable bracket wall / ceiling / pole bracket gives you greater beam angles up to  $\pm -90^{\circ}$ . It requires no tools to fix the high bay angle and is secured with a high quality spring loaded bolt assembly which keeps the unit locked in the correct position even in outdoor conditions.



Junction Box: Our flexible junction box is fully sealed IP65 and can accommodate any extra sensor wires such as DALI, wireless control, daylight sensors etc. in a neat and organised way without the need for additional connections or boxes on the high bay.



Clamping Ring: Option colour white, blue or red for different requests.