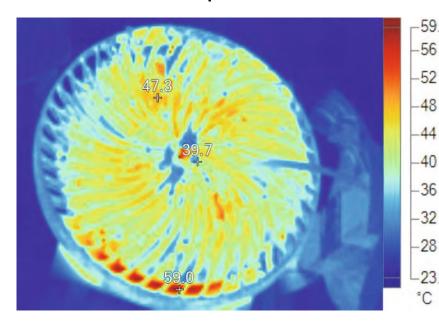

## superior thermal management

An even heat distribution and lower temperature rise

| Measu  | °C  |      |  |
|--------|-----|------|--|
| Center | MAX | 59.0 |  |
| Р0     |     | 47.3 |  |
| P1     |     | 39.7 |  |

### **Parameters**

59.3

-52

48

44

36

-28

23.5

| Emissivity        | 0.95       |
|-------------------|------------|
| Atmospherictem    | 22℃        |
| Average temp.     | 34.6℃      |
| Ext.optics trans. | 1          |
| Temp. range       | 23.5∼59.3℃ |