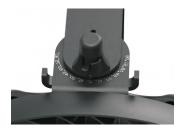

Adjustable Beam Angle: Our unique adjustable bracket wall / ceiling / pole bracket gives you greater beam angles up to  $\pm -90^{\circ}$ . It requires no tools to fix the high bay angle and is secured with a high quality spring loaded bolt assembly which keeps the unit locked in the correct position even in outdoor conditions.