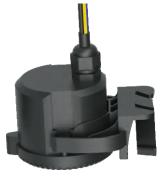

## Main accessories for UFO LED High Bay

**Sensor:** The sensor can be programmed to automatically turn on and off, with or without time delays when a person or vehicle enters and exits the area. The sensor can also measure the ambient light levels (external LUX sensor) and auto adjust the LED brightness to suit, saving considerable power over traditional LED high bays.

Junction Box: Our flexible junction box is fully sealed IP65 and can accommodate any extra sensor wires such as DALI, wireless control, daylight sensors etc. in a neat and organised way without the need for additional connections or boxes on the high bay.