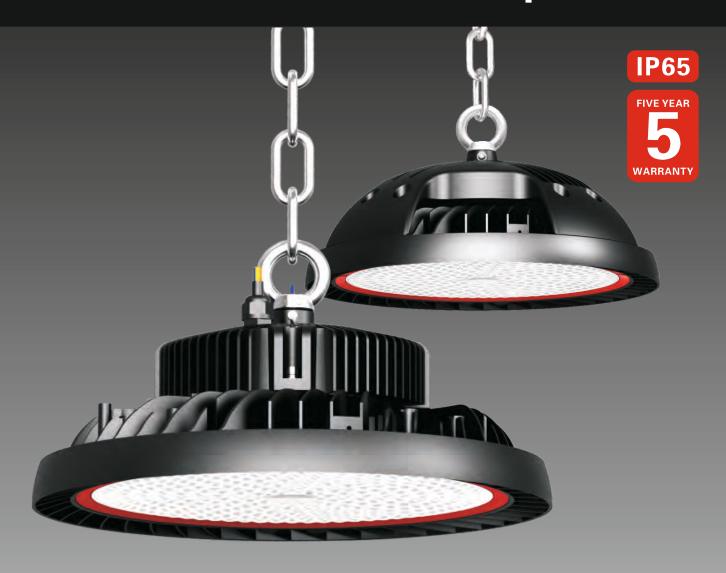

### **UFO LED High Bay, the right alternative**

The new UFO LED High Bay is the most advanced cutting edge innovative high bay on the market. The designers focussed on using advanced componentry and thermal dynamics, giving a smaller, lighter and more powerful solution in an ultra-modern design.

#### **UFO LED High Bay, the range, the options**

The UFO LED High Bay offers ratings from 12,000lm to more than 27,000lm to match almost any application, each one rated IP65. The standard beam angle is 50°, 90° and 160° also available as required.