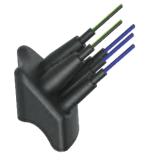

Junction Box: Our flexible junction box is fully sealed IP65 and can accommodate any extra sensor wires such as DALI, wireless control, daylight sensors etc. in a neat and organised way without the need for additional connections or boxes on the high bay.