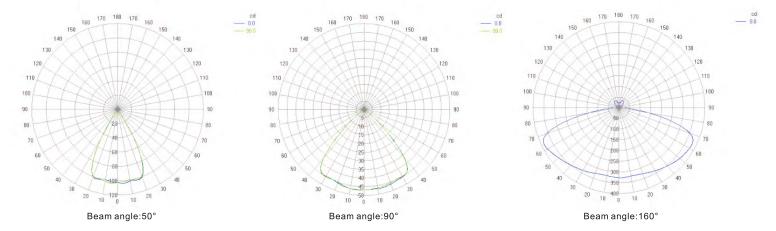

### Three different beam angle options

Beam angle 50°, 90° and 160° enable this light to be suitable for more industrial applications.

#### **UFO LED High Bay, the range, the options**

The UFO LED High Bay offers ratings from 12,000lm to more than 27,000lm to match almost any application, each one rated IP65. The standard beam angle is 50°, 90° and 160° also available as required.

### **Illuminance Charts**