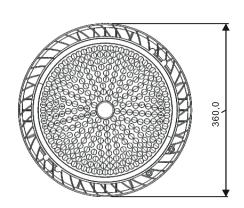

## **DIMENSIONS:**

## **UFO LED High Bay Range**

| Part Number        | SV-HB-200WB             |
|--------------------|-------------------------|
| Outlook Dimensions | Ф360*187.6MM            |
| Power              | 200W                    |
| Lumen output       | 27000LM                 |
| Efficacy           | 135LM/W                 |
| LED type           | SMD3030                 |
| ССТ                | 3000K/4000K/5000K       |
| CRI                | >80                     |
| PF                 | >0.95                   |
| Beam Angle         | 50°/90°/160°            |
| LED driver         | Meanwell                |
| Input Voltage      | 100-305VAC,50/60Hz      |
| Dimming            | Fixed output,1-10V,DALI |
| IP Rating          | IP65                    |
| Life Span          | 50,000hrs               |
| Mounting           | Hanging/Wall            |
|                    |                         |