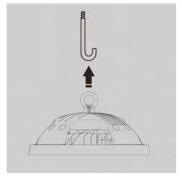

#### **Easy installation**

Special designed bracket for hanging and ceiling type mounting ensures easy installation of this light so as to save more labour cost and enhance more work efficiency.

## **UFO LED High Bay Mounting**