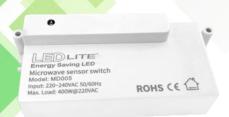

# LTWPMW MICROWAVE SELISOI And On for use with LTWPLED Fittings Microwave Sensor Add On

Front Back Side

Plug & play microwave sensor for LTWPLED non corrosive weatherproof LED fittings (sold separately).

# **Technical Specifications:**

| Input                | Operating voltage     | 220-240VAC 50/60Hz                                              |
|----------------------|-----------------------|-----------------------------------------------------------------|
|                      | Maximum Load          | Max. 400W @220VAC                                               |
|                      | Stand-by power        | <0.5W                                                           |
| Output               | Operation Mode        | ON/OFF                                                          |
| Sensor<br>Parameters | Microwave frequency   | 5.8GHz±75MHz                                                    |
|                      | Microwave power       | <0.3mW                                                          |
|                      | Sensitivity           | 100%/50%                                                        |
|                      | Hold time             | 5s/1min/3min/10min                                              |
|                      | Daylight threshold    | Disable/50Lux/25Lux/10Lux                                       |
|                      | Mounting height       | Max.5m (Ceiling mounted); 1.5-1.8m (Wall Mounted)               |
|                      | Detection range       | Radius Max.6m (Ceiling mounted 3m); Max.10m (Wall Mounted 1.8m) |
|                      | Detection Angle       | 30°-150°                                                        |
|                      | Operating temperature | -35°C~70°C                                                      |
|                      | IP rating             | IP20                                                            |
|                      | size (L*W*H)          | 88.5*37.5*13.5mm                                                |
|                      | Warranty              | 5 years                                                         |