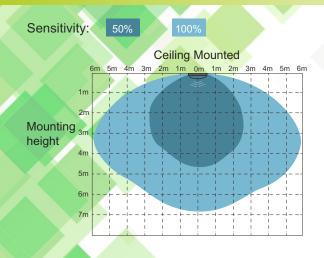

#### **Detection Coverage:**

detected regardless of ambient light level.

50 lux = Twilight operation. 10 lux = Darkness operation only.