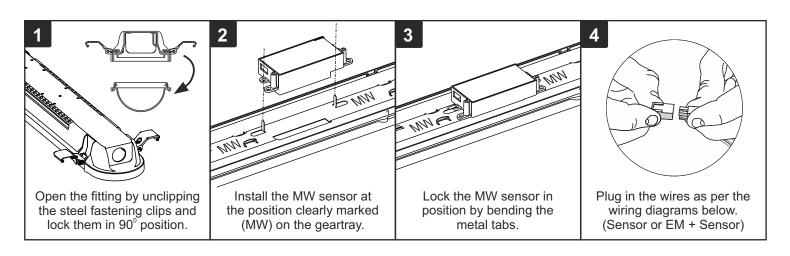

ngle       | 30°-150°                                                        |
|                      | Operating temperature | -35°C~70°C                                                      |
|                      | IP rating             | IP20                                                            |
|                      | size (L*W*H)          | 88.5*37.5*13.5mm                                                |
|                      | Warranty              | 5 years                                                         |

# **Dimensions(mm):**



#### **Detection Coverage:**





detected regardless of ambient light level.

50 lux = Twilight operation. 10 lux = Darkness operation only.

## **Sensor Settings:**



## **Installing LTWPMW Microwave Sensor into LTWPLED Fittings**