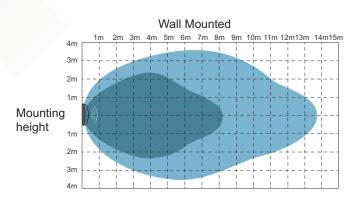

#### **Detection Coverage:**

detected regardless of ambient light level.

50 lux = Twilight operation. 10 lux = Darkness operation only.