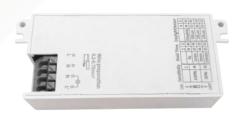

# LTWPMW MICROWAVE SELISOI And On for use with LTWPLED Fittings Microwave Sensor Add On

Front Back Side

Plug & play microwave sensor for LTWPLED non corrosive weatherproof LED fittings (sold separately).

# **Technical Specifications:**

| Input                | Operating voltage     | 220-240VAC 50/60Hz                                              |
|----------------------|-----------------------|-----------------------------------------------------------------|
|                      | Maximum Load          | Max. 400W @220VAC                                               |
|                      | Stand-by power        | <0.5W                                                           |
| Output               | Operation Mode        | ON/OFF                                                          |
| Sensor<br>Parameters | Microwave frequency   | 5.8GHz±75MHz                                                    |
|                      | Microwave power       | <0.3mW                                                          |
|                      | Sensitivity           | 100%/50%                                                        |
|                      | Hold time             | 5s/1min/3min/10min                                              |
|                      | Daylight threshold    | Disable/50Lux/25Lux/10Lux                                       |
|                      | Mounting height       | Max.5m (Ceiling mounted); 1.5-1.8m (Wall Mounted)               |
|                      | Detection range       | Radius Max.6m (Ceiling mounted 3m); Max.10m (Wall Mounted 1.8m) |
|                      | Detection Angle       | 30°-150°                                                        |
|                      | Operating temperature | -35°C~70°C                                                      |
|                      | IP rating             | IP20                                                            |
|                      | size (L*W*H)          | 88.5*37.5*13.5mm                                                |
|                      | Warranty              | 5 years                                                         |

# **Dimensions(mm):**