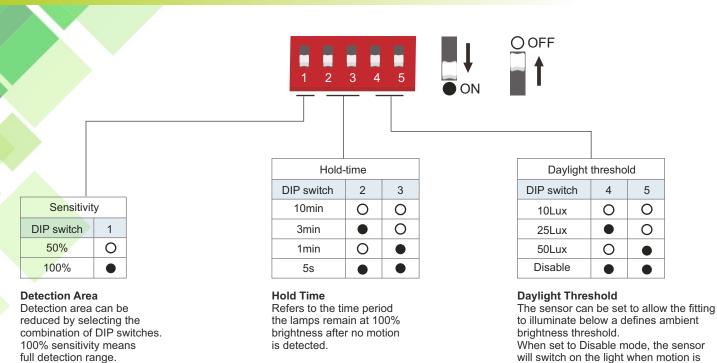

## **Sensor Settings:**

#### **Detection Coverage:**

detected regardless of ambient light level.

50 lux = Twilight operation. 10 lux = Darkness operation only.