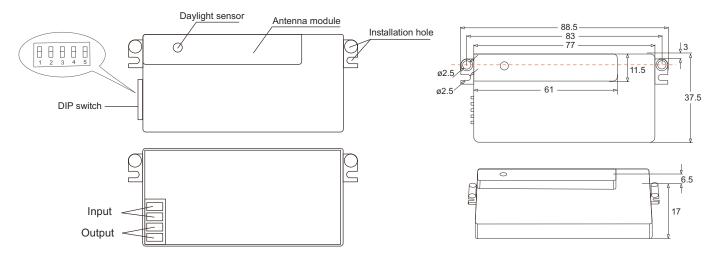

# LTWPMW MICROWAVE SELISOI And On for use with LTWPLED Fittings Microwave Sensor Add On

Front Back Side

Plug & play microwave sensor for LTWPLED non corrosive weatherproof LED fittings (sold separately).

# **Dimensions(mm):**