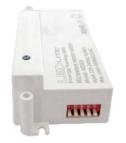

# LTWPMW MICROWAVE SELISOI And On for use with LTWPLED Fittings Microwave Sensor Add On

Front Back Side

Plug & play microwave sensor for LTWPLED non corrosive weatherproof LED fittings (sold separately).

# **Technical Specifications:**

| Input                | Operating voltage     | 220-240VAC 50/60Hz                                              |
|----------------------|-----------------------|-----------------------------------------------------------------|
|                      | Maximum Load          | Max. 400W @220VAC                                               |
|                      | Stand-by power        | <0.5W                                                           |
| Output               | Operation Mode        | ON/OFF                                                          |
| Sensor<br>Parameters | Microwave frequency   | 5.8GHz±75MHz                                                    |
|                      | Microwave power       | <0.3mW                                                          |
|                      | Sensitivity           | 100%/50%                                                        |
|                      | Hold time             | 5s/1min/3min/10min                                              |
|                      | Daylight threshold    | Disable/50Lux/25Lux/10Lux                                       |
|                      | Mounting height       | Max.5m (Ceiling mounted); 1.5-1.8m (Wall Mounted)               |
|                      | Detection range       | Radius Max.6m (Ceiling mounted 3m); Max.10m (Wall Mounted 1.8m) |
|                      | Detection Angle       | 30°-150°                                                        |
|                      | Operating temperature | -35°C~70°C                                                      |
|                      | IP rating             | IP20                                                            |
|                      | size (L*W*H)          | 88.5*37.5*13.5mm                                                |
|                      | Warranty              | 5 years                                                         |

## **Sensor Settings:**