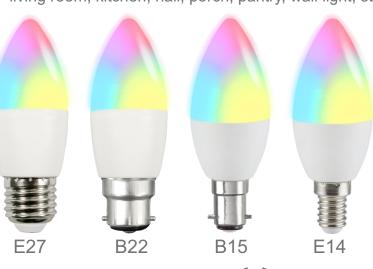

## 5.5W Smart Wi-Fi **RGBW Candle Lamp**

WiFi Smart Candle lamps, compatible with Alexa and Google Home, RGB+White colour changing mood light, controlled by smart devices through Smart Life APP. The new WiFi & Bluetooth pairing module makes the pairing very easy and allows multiple lamps to be detected at once.

Group, Timer and Schedule functions available. Lamp colours can be dimmed or brighten to create a range of moods. Applications: anywhere in your home, such as bedroom, living room, kitchen, hall, porch, pantry, wall light, stairs.

## **SPECIFICATIONS:**

• Input: 220-240V/AC

• Beam Angle: 200°

Dimensions: ø37x106mm

RGB Full Control

CCT 2700K-6500K

• 10%-100% APP Dimmable

• Lumen Output: 470lm