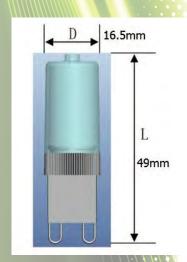

| -40° ~ +85°      |
| ССТ                            | 3000k            | 3000k            |
| Colour Consistency             | Tolerance<6 SDCM | Tolerance<6 SDCM |
| CRI                            | Ra≥80            | Ra≥80            |
| Luminous Flux                  | 320lm            | 425lm            |
| Conversion Efficiency          | >85%             | >85%             |
| Power Factor                   | >0.4             | >0.4             |
| Halogen Equivalent             | 25W              | 40W              |
| <b>Energy Efficiency Class</b> | A+               | A+               |
| Weight                         | 11g              | 11g              |
| Light Shell Colour             | Clear            | Clear            |

20,000 Hours

3 Years

## **Dimensions:**