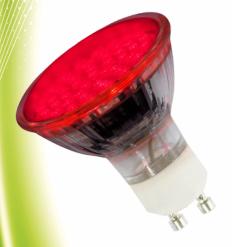

LTSMD4R

## LTSMD4G

LTSMD4B

The 4W SMD Coloured GU10 LED Lamps are exactly the same size as traditional GU10 halogen lamps, so you can directly replace your older, inefficient lamps.

They are available in Red, Green and Blue colours.

## **SPECIFICATIONS:**

Power: 4W

Input Voltage: 220-240V/AC

LED Type: SMD LED

Available Colours: Red, Green, Blue

Housing: Glass

Socket: GU10

Power Factor: 0.4