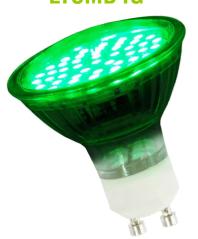

## LTSMD4G

LTSMD4B

The 4W SMD Coloured GU10 LED Lamps are exactly the same size as traditional GU10 halogen lamps, so you can directly replace your older, inefficient lamps.

They are available in Red, Green and Blue colours.

## **SPECIFICATIONS:**

Power: 4W

Input Voltage: 220-240V/AC

LED Type: SMD LED

Available Colours: Red, Green, Blue

Housing: Glass

Socket: GU10

Power Factor: 0.4