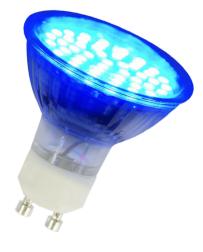

## LTSMD4G

LTSMD4B

The 4W SMD Coloured GU10 LED Lamps are exactly the same size as traditional GU10 halogen lamps, so you can directly replace your older, inefficient lamps.

They are available in Red, Green and Blue colours.

## **SPECIFICATIONS:**

Power: 4W

Input Voltage: 220-240V/AC

LED Type: SMD LED

Available Colours: Red, Green, Blue

Housing: Glass

Socket: GU10

Power Factor: 0.4