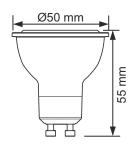

## LTSMD4G

LTSMD4B

The 4W SMD Coloured GU10 LED Lamps are exactly the same size as traditional GU10 halogen lamps, so you can directly replace your older, inefficient lamps.

They are available in Red, Green and Blue colours.

## **SPECIFICATIONS:**

Power: 4W

Input Voltage: 220-240V/AC

LED Type: SMD LED

Available Colours: Red, Green, Blue

Housing: Glass

Socket: GU10

Power Factor: 0.4