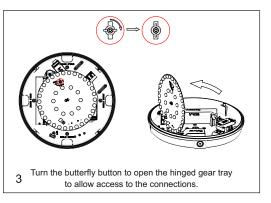

# INSTALLATION INSTRUCTIONS:

▲ Switch off the mains supply before installation.