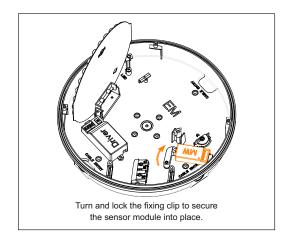

sed with Quick Plug-in LTEM Emergency Pack:



### **CCT & POWER ADJUSTABLE:**





#### **TECHNICAL SPECIFICATIONS:**

- Input Voltage: 220-240V/AC
- Tri-Power Selectable: 9W / 14W / 18W
- Light Output: 9W 900lm 14W - 1400lm

18W - 1800lm

• CCT Changeable (switch):

3000K/4000K/6000K

#### CRI > 80

- IP Rating: IP65
- Protection Class: Class II
- Housing: PC Body & Diffuser
- Operating Temp.: -15°C to +40°C
- Dimensions: Diameter 320mm / depth 98mm
- Warranty: 5 years

# INSTALLATION INSTRUCTIONS:

▲ Switch off the mains supply before installation.

















# **Emergency Pack (LTEM) and Microwave Sensor (LTMS) Installation Instructions**

▲ Switch off the mains supply before installation.

# **Emergency Pack (LTEM) Installation:**





# Microwave Sensor (LTMS) Installation:





# Emergency Pack (LTEM) and Microwave Sensor (LTMS) Installation:





## **Emergency Pack (LTEM) and Microwave Sensor (LTMS) Wiring**



Plug in the wires as per the wiring diagrams below: