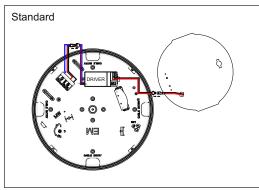

### Standard Wiring:

When used with Quick Plug-in LTEM Emergency Pack:

## **Emergency Pack (LTEM) and Microwave Sensor (LTMS) Wiring**

Plug in the wires as per the wiring diagrams below: