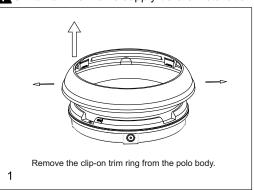

# INSTALLATION INSTRUCTIONS:

▲ Switch off the mains supply before installation.