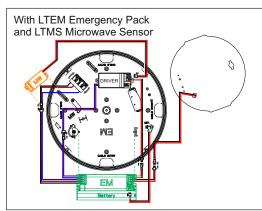

# Emergency Pack (LTEM) and Microwave Sensor (LTMS) Installation:

## **Emergency Pack (LTEM) and Microwave Sensor (LTMS) Wiring**

Plug in the wires as per the wiring diagrams below: