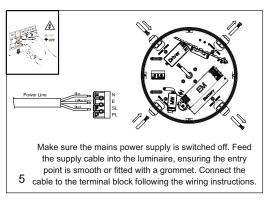

# INSTALLATION INSTRUCTIONS:

▲ Switch off the mains supply before installation.