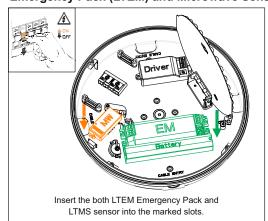

STABLE:**





#### **TECHNICAL SPECIFICATIONS:**

- Input Voltage: 220-240V/AC
- Tri-Power Selectable: 9W / 14W / 18W
- Light Output: 9W 900lm 14W - 1400lm

18W - 1800lm

• CCT Changeable (switch):

3000K/4000K/6000K

#### CRI > 80

- IP Rating: IP65
- Protection Class: Class II
- Housing: PC Body & Diffuser
- Operating Temp.: -15°C to +40°C
- Dimensions: Diameter 320mm / depth 98mm
- Warranty: 5 years

# INSTALLATION INSTRUCTIONS:

▲ Switch off the mains supply before installation.

















# **Emergency Pack (LTEM) and Microwave Sensor (LTMS) Installation Instructions**

▲ Switch off the mains supply before installation.

# **Emergency Pack (LTEM) Installation:**





# Microwave Sensor (LTMS) Installation:





# Emergency Pack (LTEM) and Microwave Sensor (LTMS) Installation:





## **Emergency Pack (LTEM) and Microwave Sensor (LTMS) Wiring**



Plug in the wires as per the wiring diagrams below: