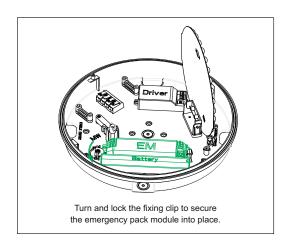

RING DIAGRAM:

### Standard Wiring:



When used with Quick Plug-in LTEM Emergency Pack:



### **CCT & POWER ADJUSTABLE:**





#### **TECHNICAL SPECIFICATIONS:**

- Input Voltage: 220-240V/AC
- Tri-Power Selectable: 9W / 14W / 18W
- Light Output: 9W 900lm 14W - 1400lm

18W - 1800lm

• CCT Changeable (switch):

3000K/4000K/6000K

#### CRI > 80

- IP Rating: IP65
- Protection Class: Class II
- Housing: PC Body & Diffuser
- Operating Temp.: -15°C to +40°C
- Dimensions: Diameter 320mm / depth 98mm
- Warranty: 5 years

# INSTALLATION INSTRUCTIONS:

▲ Switch off the mains supply before installation.

















# **Emergency Pack (LTEM) and Microwave Sensor (LTMS) Installation Instructions**

▲ Switch off the mains supply before installation.

# **Emergency Pack (LTEM) Installation:**





# Microwave Sensor (LTMS) Installation:





# Emergency Pack (LTEM) and Microwave Sensor (LTMS) Installation:





## **Emergency Pack (LTEM) and Microwave Sensor (LTMS) Wiring**



Plug in the wires as per the wiring diagrams below: