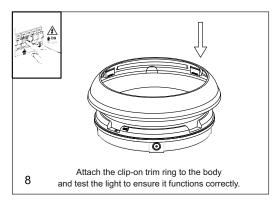

# INSTALLATION INSTRUCTIONS:

▲ Switch off the mains supply before installation.