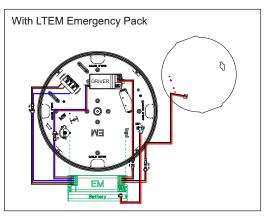

# **Emergency Pack (LTEM) Installation:**

## **Emergency Pack (LTEM) and Microwave Sensor (LTMS) Wiring**

Plug in the wires as per the wiring diagrams below: