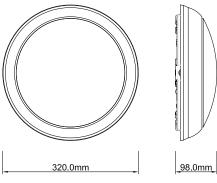

### **DIMENSIONS:**

#### CRI > 80

- IP Rating: IP65
- Protection Class: Class II
- Housing: PC Body & Diffuser
- Operating Temp.: -15°C to +40°C
- Dimensions: Diameter 320mm / depth 98mm
- Warranty: 5 years