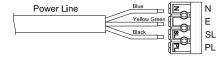

# WIRING DIAGRAM:

### Standard Wiring:

When used with Quick Plug-in LTEM Emergency Pack: