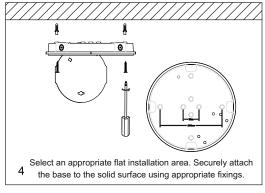

# INSTALLATION INSTRUCTIONS:

▲ Switch off the mains supply before installation.