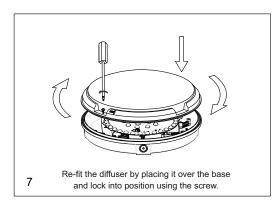

# INSTALLATION INSTRUCTIONS:

▲ Switch off the mains supply before installation.