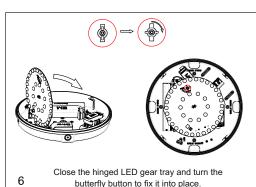

# INSTALLATION INSTRUCTIONS:

▲ Switch off the mains supply before installation.