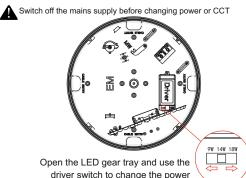

### **CCT & POWER ADJUSTABLE:**

#### **TECHNICAL SPECIFICATIONS:**

- Input Voltage: 220-240V/AC
- Tri-Power Selectable: 9W / 14W / 18W
- Light Output: 9W 900lm 14W - 1400lm

18W - 1800lm

• CCT Changeable (switch):

3000K/4000K/6000K