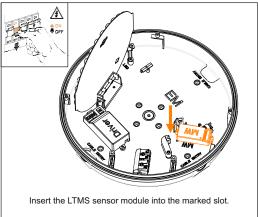

used with Quick Plug-in LTEM Emergency Pack:



### **CCT & POWER ADJUSTABLE:**





#### **TECHNICAL SPECIFICATIONS:**

- Input Voltage: 220-240V/AC
- Tri-Power Selectable: 9W / 14W / 18W
- Light Output: 9W 900lm 14W - 1400lm

18W - 1800lm

• CCT Changeable (switch):

3000K/4000K/6000K

#### CRI > 80

- IP Rating: IP65
- Protection Class: Class II
- Housing: PC Body & Diffuser
- Operating Temp.: -15°C to +40°C
- Dimensions: Diameter 320mm / depth 98mm
- Warranty: 5 years

# INSTALLATION INSTRUCTIONS:

▲ Switch off the mains supply before installation.

















# **Emergency Pack (LTEM) and Microwave Sensor (LTMS) Installation Instructions**

▲ Switch off the mains supply before installation.

# **Emergency Pack (LTEM) Installation:**





# Microwave Sensor (LTMS) Installation:





# Emergency Pack (LTEM) and Microwave Sensor (LTMS) Installation:





## **Emergency Pack (LTEM) and Microwave Sensor (LTMS) Wiring**



Plug in the wires as per the wiring diagrams below: