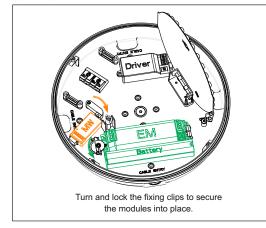

ABLE:**





#### **TECHNICAL SPECIFICATIONS:**

- Input Voltage: 220-240V/AC
- Tri-Power Selectable: 9W / 14W / 18W
- Light Output: 9W 900lm 14W - 1400lm

18W - 1800lm

• CCT Changeable (switch):

3000K/4000K/6000K

#### CRI > 80

- IP Rating: IP65
- Protection Class: Class II
- Housing: PC Body & Diffuser
- Operating Temp.: -15°C to +40°C
- Dimensions: Diameter 320mm / depth 98mm
- Warranty: 5 years

# INSTALLATION INSTRUCTIONS:

▲ Switch off the mains supply before installation.

















# **Emergency Pack (LTEM) and Microwave Sensor (LTMS) Installation Instructions**

▲ Switch off the mains supply before installation.

# **Emergency Pack (LTEM) Installation:**





# Microwave Sensor (LTMS) Installation:





# Emergency Pack (LTEM) and Microwave Sensor (LTMS) Installation:





## **Emergency Pack (LTEM) and Microwave Sensor (LTMS) Wiring**



Plug in the wires as per the wiring diagrams below: