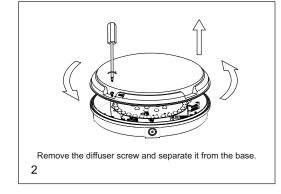

# INSTALLATION INSTRUCTIONS:

▲ Switch off the mains supply before installation.