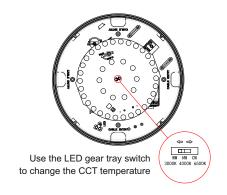

### **CCT & POWER ADJUSTABLE:**

#### **TECHNICAL SPECIFICATIONS:**

- Input Voltage: 220-240V/AC
- Tri-Power Selectable: 9W / 14W / 18W
- Light Output: 9W 900lm 14W - 1400lm

18W - 1800lm

• CCT Changeable (switch):

3000K/4000K/6000K