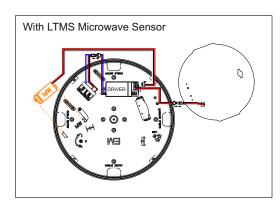

# Microwave Sensor (LTMS) Installation:

## **Emergency Pack (LTEM) and Microwave Sensor (LTMS) Wiring**

Plug in the wires as per the wiring diagrams below: