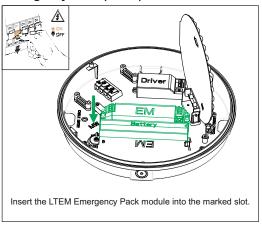

WIRING DIAGRAM:

### Standard Wiring:



When used with Quick Plug-in LTEM Emergency Pack:



### **CCT & POWER ADJUSTABLE:**





#### **TECHNICAL SPECIFICATIONS:**

- Input Voltage: 220-240V/AC
- Tri-Power Selectable: 9W / 14W / 18W
- Light Output: 9W 900lm 14W - 1400lm

18W - 1800lm

• CCT Changeable (switch):

3000K/4000K/6000K

#### CRI > 80

- IP Rating: IP65
- Protection Class: Class II
- Housing: PC Body & Diffuser
- Operating Temp.: -15°C to +40°C
- Dimensions: Diameter 320mm / depth 98mm
- Warranty: 5 years

# INSTALLATION INSTRUCTIONS:

▲ Switch off the mains supply before installation.

















# **Emergency Pack (LTEM) and Microwave Sensor (LTMS) Installation Instructions**

▲ Switch off the mains supply before installation.

# **Emergency Pack (LTEM) Installation:**





# Microwave Sensor (LTMS) Installation:





# Emergency Pack (LTEM) and Microwave Sensor (LTMS) Installation:





## **Emergency Pack (LTEM) and Microwave Sensor (LTMS) Wiring**



Plug in the wires as per the wiring diagrams below: