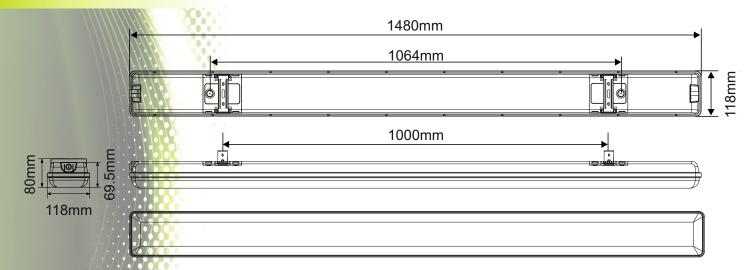

(H)65\*(L)1480\*(W)118mm

- CRI >80
- Power Factor >0.9
- ABS Base
- Stainless Steel Clips
- Not Dimmable
- 3 Hours Emergency Maintained
- Emergency Wattage: 5W
- Battery Type: 6V / 4.4Ah NiMh

## **Dimensions:**