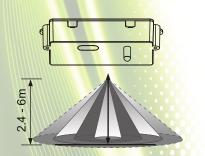

## **Sensor Coverage:**

Height of installation: 2.4 - 6m

### **Sensor Specifications:**

• Detection Range: 3-15m

Installation Height: 2.4-6m

• Time adjustment: 10sec - 60min

Detection Angle: 360°

 Maximum Load: LED - 500W Resistive/Tungsten - 1000W

Remote control range: up to 10m

#### **Detection Range** (installation height 2.4-6m)

Max:7.5m

**Detection Angle** 