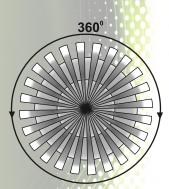

### **Sensor Specifications:**

• Detection Range: 3-15m

Installation Height: 2.4-6m

• Time adjustment: 10sec - 60min

Detection Angle: 360°

 Maximum Load: LED - 500W Resistive/Tungsten - 1000W

Remote control range: up to 10m

#### **Detection Range** (installation height 2.4-6m)

Max:7.5m

**Detection Angle** 