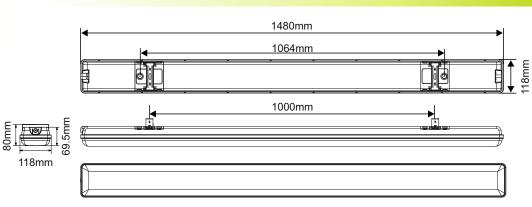

Power Factor >0.9

ABS Base

Max:7.5m

Stainless Steel Clips

• Dimensions:

(H)65\*(L)1480\*(W)118mm

### **Dimensions:**