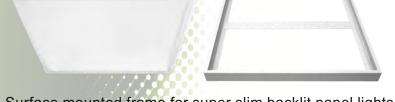

## Surface mounted frame available:

 Surface mounted frame for super slim backlit panel lights, with 1 magnetic side for east installation, Used to fix the panel light in the ceiling or on the wall.