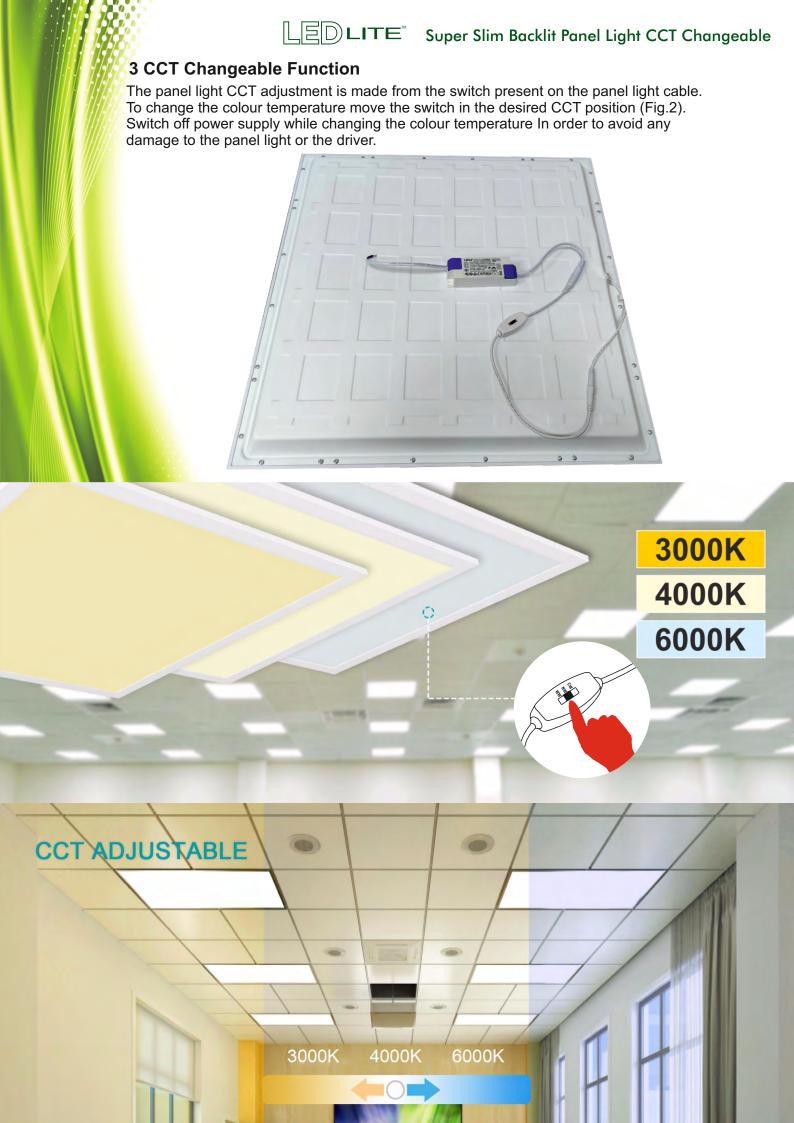

## **CCT Changeable:**

Warm White - 3000K Neutral White - 4000K Daylight - 6000K