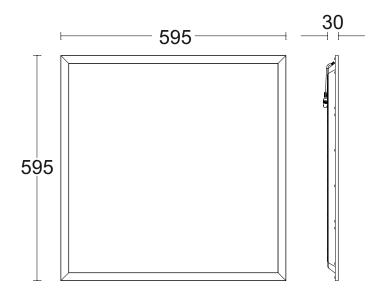

### **Specifications:**

• **Dimensions:** 595 x 595 x 30 mm

• Wattage: 32W

Voltage: 220-240 V/ACLumen Output: 4000lm

• CCT Changeable: 3000K/4000K/6000K

• LED: 2835SMD (PMMA lens)

• Driver: CCT Changeable Flicker-Free (included)

#### **Dimensions:**