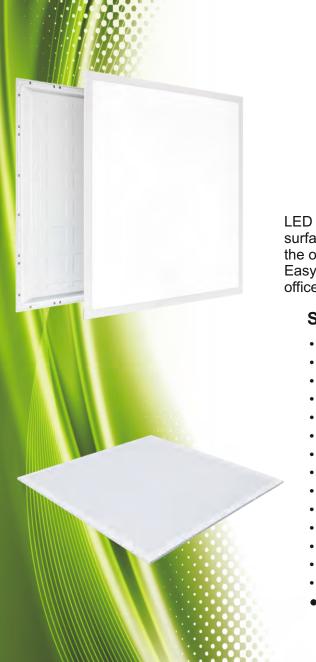

# 32W LED Super Slim Backlit Panel Light CCT Changeable LTSP32CCT

LED super slim backlit panel light illuminates homogeneously over their surface, producing glare-free bright light. With our LTSP32CCT you will have the option to change the colour temperature of the panel from a switch. Easy to install and maintain. Ideal for commercial applications such as office buildings, supermarkets, shopping malls, conference halls and hotels.

### **Specifications:**

• **Dimensions:** 595 x 595 x 30 mm

• Wattage: 32W

Voltage: 220-240 V/ACLumen Output: 4000lm

• CCT Changeable: 3000K/4000K/6000K

• LED: 2835SMD (PMMA lens)

• Driver: CCT Changeable Flicker-Free (included)