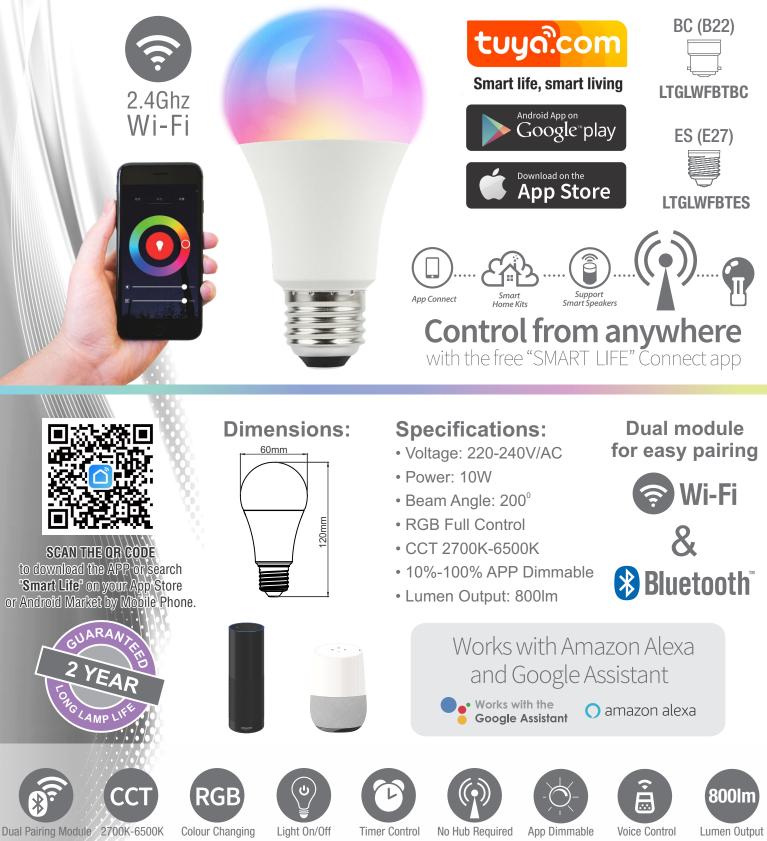

## LEDLITE<sup>™</sup> LTGLWFBT 10W Smart Wi-Fi Energy Saving LED LTGLWFBT RGBW GLS Lamp

LED WiFi GLS Smart Light Bulbs, compatible with Alexa and Google Home, RGB+White colour changing mood light, controlled by smart devices through Smart Life APP. The new WiFi & Bluetooth pairing module makes the pairing very easy and allows multiple lamps to be detected at once.

Group, Timer and Schedule functions available. Lamp colours can be dimmed or brighten to create a range of moods. Applications: anywhere in your home, such as bedroom, living room, kitchen, hall, porch, pantry, wall light, stairs.