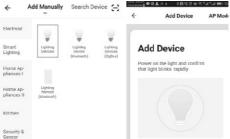

READY

3. Add lamp to Smart Life APP - Tap the icon "+" on the top corner of "My device" page, choose your device type - Smart lighting, then follow the instructions in the APP to connect the lamp.

The lamp needs to be **set to flash rapidly**. Please follow the 2 steps below: