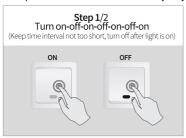

READY

3. Add lamp to Smart Life APP - Tap the icon "+" on the top corner of "My device" page, choose your device type - Smart lighting, then follow the instructions in the APP to connect the lamp.

The lamp needs to be **set to flash rapidly**. Please follow the 2 steps below: