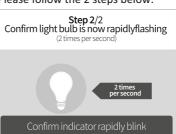

READY

3. Add lamp to Smart Life APP - Tap the icon "+" on the top corner of "My device" page, choose your device type - Smart lighting, then follow the instructions in the APP to connect the lamp.

The lamp needs to be **set to flash rapidly**. Please follow the 2 steps below: