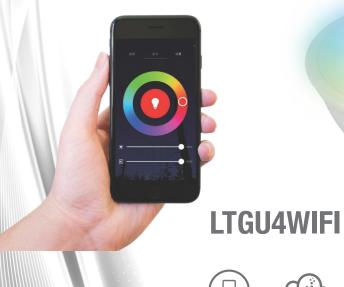

## **Control from anywhere** with the free "SMARTLIFE" Connect app

Voltage: 220-240V/AC

• Power: 4W

• Beam Angle: 120°

Dimensions: ø50x56mm

RGB Full Control

CCT 2700K-6500K

• 10%-100% Dimmable