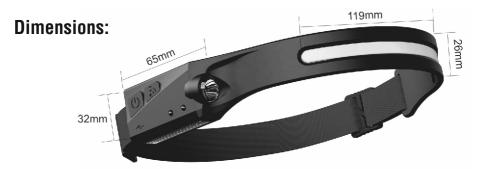

• Storage Temperature: -10 to +45°C

Main Material: Silica Gel

• IP Rating: IP44

Dimension: 300\*32\*26mm

| Mode            | Brightness | Battery time |
|-----------------|------------|--------------|
| COB 100%        | 350LM      | 2.5 hours    |
| COB 40%         | 150LM      | 5 hours      |
| COB Flash Light | _          | 8 hours      |
| XPE 100%        | 150LM      | 4 hours      |
| XPE 40%         | 60LM       | 8 hours      |