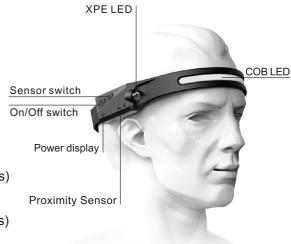

#### Operation:

- The LED head torch is switched on/off using the power on/off switch.
- Press the power on/off switch to change the modes of the COB LED lighting and spot lighting.
- With the power on, press the sensor switch to change the mode (wave induction type, wave your hand in front of the sensor).
- Long press the on/off switch at any mode to change the strobe mode.

#### **Charging:**

Follow the steps below when charging the LED head torch:

- 1. Ensure the head torch is off when charging.
- 2. Connect the charging lead to a 5V 1A supply & the port on the torch.
- 3. Charging to full may take up to 2.5 hours. Once fully charged disconnect from the power supply..