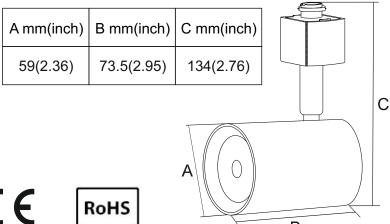

ide lamp.
- No flicker, no dazzle, healthy to the eye.
- Dimmable: Compatible with most Triac dimmers on the market.
- Environmental protection: meets RoHs requirements; contains no lead or mercury

## **SPECIFICATIONS:**

## **5CCT CHANGEABLE SWITCH:**

| Model            | LTTLM10       |
|------------------|---------------|
| iviodei          | LITLIVITO     |
| Power(W)         | 10W           |
| Voltage          | AC 190-260V   |
| Power Factor     | >0.9          |
| Lumen Output     | 600-750lm     |
| Lumen Efficiency | 75Lm/W        |
| CRI              | >80           |
| ССТ              | 5 CCT         |
| IP Rating        | IP20          |
| Beam Angle       | 15°           |
| Operating Temp.  | -35° ~ +40°C  |
| Body Colour      | Black / White |



## **DIMENSIONS(mm):**