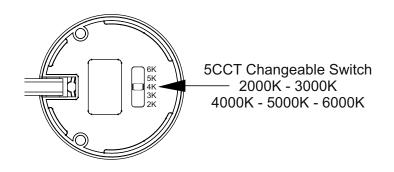

## **5CCT CHANGEABLE SWITCH:**

| Model            | LTTLM10       |
|------------------|---------------|
| iviodei          | LITLIVITO     |
| Power(W)         | 10W           |
| Voltage          | AC 190-260V   |
| Power Factor     | >0.9          |
| Lumen Output     | 600-750lm     |
| Lumen Efficiency | 75Lm/W        |
| CRI              | >80           |
| ССТ              | 5 CCT         |
| IP Rating        | IP20          |
| Beam Angle       | 15°           |
| Operating Temp.  | -35° ~ +40°C  |
| Body Colour      | Black / White |