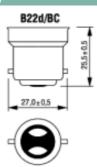

# Product selected: Mini-Lynx Fast-Start 11W/827/B22

Mini-Lynx Fast-Start is a range of compact fluorescent lamps with a self-contained control ballast in the base. This means that Mini-Lynx Fast-Start can be used as a direct replacement lamp for less efficient incandescent light bulbs. The range is available with a E14, E27 or B22 lamp cap and a wide variety of wattages. Mini-Lynx Fast-Start lamps are small and lightweight. They light up instantly without switch delay and run up to full luminous flux very quickly.