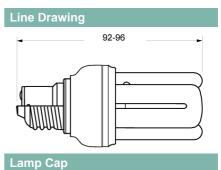

# Product selected: Mini-Lynx Fast-Start 11W/827/B22

Mini-Lynx Fast-Start is a range of compact fluorescent lamps with a self-contained control ballast in the base. This means that Mini-Lynx Fast-Start can be used as a direct replacement lamp for less efficient incandescent light bulbs. The range is available with a E14, E27 or B22 lamp cap and a wide variety of wattages. Mini-Lynx Fast-Start lamps are small and lightweight. They light up instantly without switch delay and run up to full luminous flux very quickly.