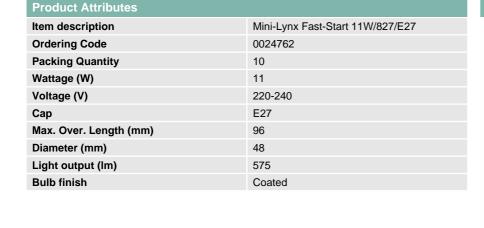

# Product selected: Mini-Lynx Fast-Start 11W/827/E27

Mini-Lynx Fast-Start is a range of compact fluorescent lamps with a self-contained control ballast in the base. This means that Mini-Lynx Fast-Start can be used as a direct replacement lamp for less efficient incandescent light bulbs. The range is available with a E14, E27 or B22 lamp cap and a wide variety of wattages. Mini-Lynx Fast-Start lamps are small and lightweight. They light up instantly without switch delay and run up to full luminous flux very quickly.

### **Features**

- · Ultra fast starting
- · Very small dimensions
- · Integral electronic ballast
- · Average rated life 6000 hours
- · Saves up to 80% of Energy

# **Directions for use**

· Not suitable for use with dimmers or photocell