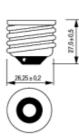

ntained control ballast in the base. This means that Mini-Lynx Fast-Start can be used as a direct replacement lamp for less efficient incandescent light bulbs. The range is available with a E14, E27 or B22 lamp cap and a wide variety of wattages. Mini-Lynx Fast-Start lamps are small and lightweight. They light up instantly without switch delay and run up to full luminous flux very quickly.

# **Applications**

- · Direct retrofit for GLS Lamps.
- · For professional and domestic use.

### **Features**

- · Ultra fast starting
- · Very small dimensions
- · Integral electronic ballast
- · Average rated life 6000 hours
- · Saves up to 80% of Energy

# **Directions for use**

· Not suitable for use with dimmers or photocell

### **Product Image**





# **Line Drawing** 92-96 Lamp Cap

E27/ES