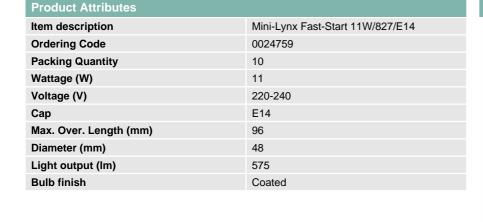

## Product selected: Mini-Lynx Fast-Start 11W/827/E14

Mini-Lynx Fast-Start is a range of compact fluorescent lamps with a self-contained control ballast in the base. This means that Mini-Lynx Fast-Start can be used as a direct replacement lamp for less efficient incandescent light bulbs. The range is available with a E14, E27 or B22 lamp cap and a wide variety of wattages. Mini-Lynx Fast-Start lamps are small and lightweight. They light up instantly without switch delay and run up to full luminous flux very quickly.

### **Features**

- · Ultra fast starting
- · Very small dimensions
- · Integral electronic ballast
- · Average rated life 6000 hours
- · Saves up to 80% of Energy

## **Directions for use**

· Not suitable for use with dimmers or photocell