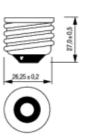

mage**

| 1 TOddot / ttti ibatoo |                                  |
|------------------------|----------------------------------|
| Item description       | Mini-Lynx Fast-Start 15W/827/E27 |
| Ordering Code          | 0024772                          |
| Packing Quantity       | 10                               |
| Wattage (W)            | 15                               |
| Voltage (V)            | 220-240                          |
| Сар                    | E27                              |
| Max. Over. Length (mm) | 116                              |
| Diameter (mm)          | 48                               |
| Light output (Im)      | 850                              |
| Bulb finish            | Coated                           |



# **Line Drawing** 112-116 Lamp Cap

E27/ES