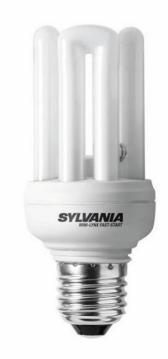

## Product selected: Mini-Lynx Fast-Start 15W/827/E27

Mini-Lynx Fast-Start is a range of compact fluorescent lamps with a self-contained control ballast in the base. This means that Mini-Lynx Fast-Start can be used as a direct replacement lamp for less efficient incandescent light bulbs. The range is available with a E14, E27 or B22 lamp cap and a wide variety of wattages. Mini-Lynx Fast-Start lamps are small and lightweight. They light up instantly without switch delay and run up to full luminous flux very quickly.

#### Product Attributes **Product Image**

| 1 TOddot / ttti ibatoo |                                  |
|------------------------|----------------------------------|
| Item description       | Mini-Lynx Fast-Start 15W/827/E27 |
| Ordering Code          | 0024772                          |
| Packing Quantity       | 10                               |
| Wattage (W)            | 15                               |
| Voltage (V)            | 220-240                          |
| Сар                    | E27                              |
| Max. Over. Length (mm) | 116                              |
| Diameter (mm)          | 48                               |
| Light output (Im)      | 850                              |
| Bulb finish            | Coated                           |