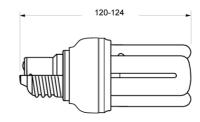

# **Product Attributes**

| Item description       | Mini-Lynx Fast-Start 18W/827/B22 |
|------------------------|----------------------------------|
| Ordering Code          | 0024780                          |
| Packing Quantity       | 10                               |
| Wattage (W)            | 18                               |
| Voltage (V)            | 220-240                          |
| Сар                    | B22                              |
| Max. Over. Length (mm) | 124                              |
| Diameter (mm)          | 48                               |
| Light output (Im)      | 1100                             |
| Bulb finish            | Coated                           |
|                        |                                  |

#### Line Drawing