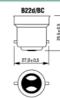

# **Product Attributes**

| Item description       | Mini-Lynx Fast-Start 18W/827/B22 |
|------------------------|----------------------------------|
| Ordering Code          | 0024780                          |
| Packing Quantity       | 10                               |
| Wattage (W)            | 18                               |
| Voltage (V)            | 220-240                          |
| Сар                    | B22                              |
| Max. Over. Length (mm) | 124                              |
| Diameter (mm)          | 48                               |
| Light output (Im)      | 1100                             |
| Bulb finish            | Coated                           |
|                        |                                  |

#### Lamp Cap