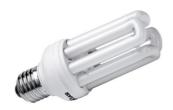

### **Product Image**

# Product selected: Mini-Lynx Fast-Start 18W/827/E27

Mini-Lynx Fast-Start is a range of compact fluorescent lamps with a self-contained control ballast in the base. This means that Mini-Lynx Fast-Start can be used as a direct replacement lamp for less efficient incandescent light bulbs. The range is available with a E14, E27 or B22 lamp cap and a wide variety of wattages. Mini-Lynx Fast-Start lamps are small and lightweight. They light up instantly without switch delay and run up to full luminous flux very quickly.