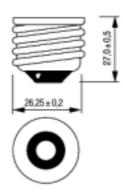

# Lamp Cap

E27/ES

#### Wattage (W) 18 Voltage (V) 220-240 E27 Cap Max. Over. Length (mm) 124 Diameter (mm) 48 Light output (Im) 1100

Coated