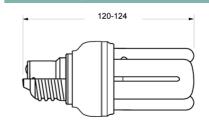

### **Line Drawing**

#### Wattage (W) 18 Voltage (V) 220-240 E27 Cap Max. Over. Length (mm) 124 Diameter (mm) 48 Light output (Im) 1100

Coated