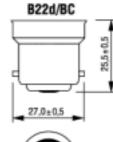

y

### Directions for use

 Not suitable for use with dimmers or photocell

## **Product Attributes**

| Item description       | Mini-Lynx Fast-Start 20W/827/B22 |
|------------------------|----------------------------------|
| Ordering Code          | 0024787                          |
| Packing Quantity       | 10                               |
| Wattage (W)            | 20                               |
| Voltage (V)            | 220-240                          |
| Сар                    | B22                              |
| Max. Over. Length (mm) | 136                              |
| Diameter (mm)          | 48                               |
| Light output (Im)      | 1200                             |
| Bulb finish            | Coated                           |





Lamp Cap