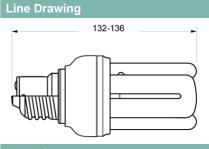

## **Product Attributes**

| Item description       | Mini-Lynx Fast-Start 20W/827/B22 |
|------------------------|----------------------------------|
| Ordering Code          | 0024787                          |
| Packing Quantity       | 10                               |
| Wattage (W)            | 20                               |
| Voltage (V)            | 220-240                          |
| Сар                    | B22                              |
| Max. Over. Length (mm) | 136                              |
| Diameter (mm)          | 48                               |
| Light output (Im)      | 1200                             |
| Bulb finish            | Coated                           |