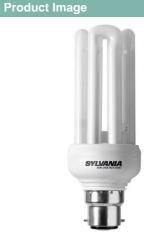

## Product selected: Mini-Lynx Fast-Start 20W/827/B22

Mini-Lynx Fast-Start is a range of compact fluorescent lamps with a self-contained control ballast in the base. This means that Mini-Lynx Fast-Start can be used as a direct replacement lamp for less efficient incandescent light bulbs. The range is available with a E14, E27 or B22 lamp cap and a wide variety of wattages. Mini-Lynx Fast-Start lamps are small and lightweight. They light up instantly without switch delay and run up to full luminous flux very quickly.

## **Product Attributes**

| Item description       | Mini-Lynx Fast-Start 20W/827/B22 |
|------------------------|----------------------------------|
| Ordering Code          | 0024787                          |
| Packing Quantity       | 10                               |
| Wattage (W)            | 20                               |
| Voltage (V)            | 220-240                          |
| Сар                    | B22                              |
| Max. Over. Length (mm) | 136                              |
| Diameter (mm)          | 48                               |
| Light output (Im)      | 1200                             |
| Bulb finish            | Coated                           |