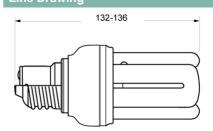

## **Line Drawing**

#### Mini-Lynx Fast-Start 20W/827/E27 Item description **Ordering Code** 0024786 **Packing Quantity** 10 Wattage (W) 20 Voltage (V) 220-240 E27 Cap Max. Over. Length (mm) 136

48

1200

Coated