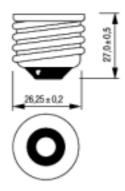

# Lamp Cap

E27/ES

#### Mini-Lynx Fast-Start 20W/827/E27 Item description **Ordering Code** 0024786 **Packing Quantity** 10 Wattage (W) 20 Voltage (V) 220-240 E27 Cap Max. Over. Length (mm) 136

48

1200

Coated