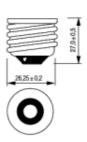

ontained control ballast in the base. This means that Mini-Lynx Fast-Start can be used as a direct replacement lamp for less efficient incandescent light bulbs. The range is available with a E14, E27 or B22 lamp cap and a wide variety of wattages. Mini-Lynx Fast-Start lamps are small and lightweight. They light up instantly without switch delay and run up to full luminous flux very quickly.

## **Applications**

- · Direct retrofit for GLS Lamps.
- · For professional and domestic use.

### **Features**

- · Ultra fast starting
- · Very small dimensions
- · Integral electronic ballast
- · Average rated life 6000 hours
- · Saves up to 80% of Energy

## **Directions for use**

· Not suitable for use with dimmers or photocell

## **Product Image**





# **Line Drawing**



Lamp Cap

E27/E\$