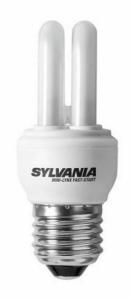

of compact fluorescent lamps with a self-contained control ballast in the base. This means that Mini-Lynx Fast-Start can be used as a direct replacement lamp for less efficient incandescent light bulbs. The range is available with a E14, E27 or B22 lamp cap and a wide variety of wattages. Mini-Lynx Fast-Start lamps are small and lightweight. They light up instantly without switch delay and run up to full luminous flux very quickly.

## **Applications**

- · Direct retrofit for GLS Lamps.
- · For professional and domestic use.

### **Features**

- · Ultra fast starting
- · Very small dimensions
- · Integral electronic ballast
- · Average rated life 6000 hours
- · Saves up to 80% of Energy

## **Directions for use**

· Not suitable for use with dimmers or photocell

## **Product Image**





# **Line Drawing**



Lamp Cap

E27/E\$