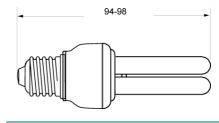

t lamps with a self-contained control ballast in the base. This means that Mini-Lynx Fast-Start can be used as a direct replacement lamp for less efficient incandescent light bulbs. The range is available with a E14, E27 or B22 lamp cap and a wide variety of wattages. Mini-Lynx Fast-Start lamps are small and lightweight. They light up instantly without switch delay and run up to full luminous flux very quickly.

## **Applications**

- · Direct retrofit for GLS Lamps.
- · For professional and domestic use.

### **Features**

- · Ultra fast starting
- · Very small dimensions
- · Integral electronic ballast
- · Average rated life 6000 hours
- · Saves up to 80% of Energy

## **Directions for use**

· Not suitable for use with dimmers or photocell

## **Product Image**





# **Line Drawing**



Lamp Cap

E27/E\$