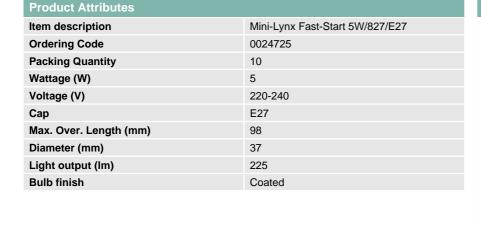

## Product selected: Mini-Lynx Fast-Start 5W/827/E27

Mini-Lynx Fast-Start is a range of compact fluorescent lamps with a self-contained control ballast in the base. This means that Mini-Lynx Fast-Start can be used as a direct replacement lamp for less efficient incandescent light bulbs. The range is available with a E14, E27 or B22 lamp cap and a wide variety of wattages. Mini-Lynx Fast-Start lamps are small and lightweight. They light up instantly without switch delay and run up to full luminous flux very quickly.

### **Features**

- · Ultra fast starting
- · Very small dimensions
- · Integral electronic ballast
- · Average rated life 6000 hours
- · Saves up to 80% of Energy

## **Directions for use**

· Not suitable for use with dimmers or photocell