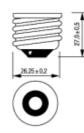

## **Product Attributes**

| Item description       | Mini-Lynx Fast-Start 7W/827/E27 |
|------------------------|---------------------------------|
| Ordering Code          | 0024737                         |
| Packing Quantity       | 10                              |
| Wattage (W)            | 7                               |
| Voltage (V)            | 220-240                         |
| Сар                    | E27                             |
| Max. Over. Length (mm) | 108                             |
| Diameter (mm)          | 37                              |
| Light output (Im)      | 325                             |
| Bulb finish            | Coated                          |
|                        |                                 |

Lamp Cap

E27/ES