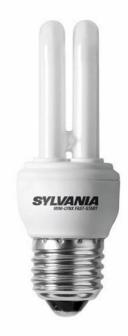

## Product selected: Mini-Lynx Fast-Start 7W/827/E27

Mini-Lynx Fast-Start is a range of compact fluorescent lamps with a self-contained control ballast in the base. This means that Mini-Lynx Fast-Start can be used as a direct replacement lamp for less efficient incandescent light bulbs. The range is available with a E14, E27 or B22 lamp cap and a wide variety of wattages. Mini-Lynx Fast-Start lamps are small and lightweight. They light up instantly without switch delay and run up to full luminous flux very quickly.

#### Directions for use

**Product Image** 

 Not suitable for use with dimmers or photocell