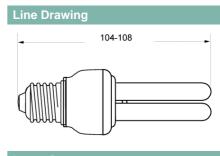

## **Product Attributes**

| Item description       | Mini-Lynx Fast-Start 7W/827/E27 |
|------------------------|---------------------------------|
| Ordering Code          | 0024737                         |
| Packing Quantity       | 10                              |
| Wattage (W)            | 7                               |
| Voltage (V)            | 220-240                         |
| Сар                    | E27                             |
| Max. Over. Length (mm) | 108                             |
| Diameter (mm)          | 37                              |
| Light output (Im)      | 325                             |
| Bulb finish            | Coated                          |
|                        |                                 |