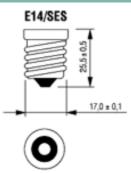

# Lamp Cap

#### **Product Attributes** Mini-Lynx Fast-Start 7W/827/E14 Item description 0024740 **Ordering Code Packing Quantity** 10 7 Wattage (W) 220-240 Voltage (V) E14 Cap Max. Over. Length (mm) 108 Diameter (mm) 37 Light output (Im) 325 **Bulb finish** Coated