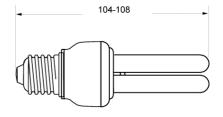

## **Line Drawing**

#### **Product Attributes** Mini-Lynx Fast-Start 7W/827/E14 Item description 0024740 **Ordering Code Packing Quantity** 10 7 Wattage (W) 220-240 Voltage (V) E14 Cap Max. Over. Length (mm) 108 Diameter (mm) 37 Light output (Im) 325 **Bulb finish** Coated