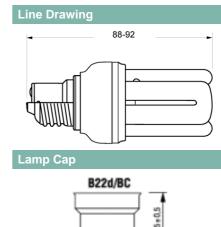

## **Product Attributes**

| Mini-Lynx Fast-Start 9W/827/B22 |
|---------------------------------|
| 0024750                         |
| 10                              |
| 9                               |
| 220-240                         |
| B22                             |
| 92                              |
| 48                              |
| 450                             |
| Coated                          |
|                                 |