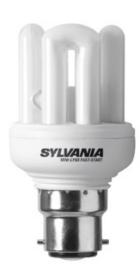

## Product selected: Mini-Lynx Fast-Start 9W/827/B22

Mini-Lynx Fast-Start is a range of compact fluorescent lamps with a self-contained control ballast in the base. This means that Mini-Lynx Fast-Start can be used as a direct replacement lamp for less efficient incandescent light bulbs. The range is available with a E14, E27 or B22 lamp cap and a wide variety of wattages. Mini-Lynx Fast-Start lamps are small and lightweight. They light up instantly without switch delay and run up to full luminous flux very quickly.

### Directions for use

**Product Image** 

· Not suitable for use with dimmers or photocell