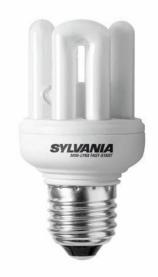

t lamps with a self-contained control ballast in the base. This means that Mini-Lynx Fast-Start can be used as a direct replacement lamp for less efficient incandescent light bulbs. The range is available with a E14, E27 or B22 lamp cap and a wide variety of wattages. Mini-Lynx Fast-Start lamps are small and lightweight. They light up instantly without switch delay and run up to full luminous flux very quickly.

## **Applications**

· Direct retrofit for GLS Lamps.

**Product Attributes** 

· For professional and domestic use.

### **Features**

- · Ultra fast starting
- · Very small dimensions
- · Integral electronic ballast
- · Average rated life 6000 hours
- · Saves up to 80% of Energy

## **Directions for use**

· Not suitable for use with dimmers or photocell

## **Product Image**





# Line Drawing 88-92 Lamp Cap

E27/E\$