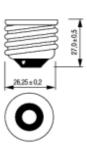

ast in the base. This means that Mini-Lynx Fast-Start can be used as a direct replacement lamp for less efficient incandescent light bulbs. The range is available with a E14, E27 or B22 lamp cap and a wide variety of wattages. Mini-Lynx Fast-Start lamps are small and lightweight. They light up instantly without switch delay and run up to full luminous flux very quickly.

## **Applications**

· Direct retrofit for GLS Lamps.

**Product Attributes** 

· For professional and domestic use.

### **Features**

- · Ultra fast starting
- · Very small dimensions
- · Integral electronic ballast
- · Average rated life 6000 hours
- · Saves up to 80% of Energy

## **Directions for use**

· Not suitable for use with dimmers or photocell

## **Product Image**





# Line Drawing 88-92 Lamp Cap

E27/E\$