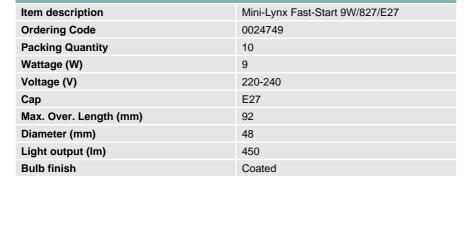

## Product selected: Mini-Lynx Fast-Start 9W/827/E27

Mini-Lynx Fast-Start is a range of compact fluorescent lamps with a self-contained control ballast in the base. This means that Mini-Lynx Fast-Start can be used as a direct replacement lamp for less efficient incandescent light bulbs. The range is available with a E14, E27 or B22 lamp cap and a wide variety of wattages. Mini-Lynx Fast-Start lamps are small and lightweight. They light up instantly without switch delay and run up to full luminous flux very quickly.

### **Features**

- · Ultra fast starting
- · Very small dimensions
- · Integral electronic ballast
- · Average rated life 6000 hours
- · Saves up to 80% of Energy