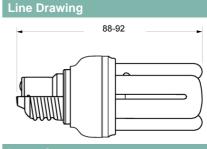

## **Product Attributes**

| Item description       | Mini-Lynx Fast-Start 9W/827/E14 |
|------------------------|---------------------------------|
| Ordering Code          | 0024746                         |
| Packing Quantity       | 10                              |
| Wattage (W)            | 9                               |
| Voltage (V)            | 220-240                         |
| Сар                    | E14                             |
| Max. Over. Length (mm) | 92                              |
| Diameter (mm)          | 48                              |
| Light output (Im)      | 450                             |
| Bulb finish            | Coated                          |