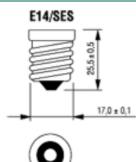

Lamp Cap

## **Product Attributes**

| Item description       | Mini-Lynx Fast-Start 9W/827/E14 |
|------------------------|---------------------------------|
| Ordering Code          | 0024746                         |
| Packing Quantity       | 10                              |
| Wattage (W)            | 9                               |
| Voltage (V)            | 220-240                         |
| Сар                    | E14                             |
| Max. Over. Length (mm) | 92                              |
| Diameter (mm)          | 48                              |
| Light output (Im)      | 450                             |
| Bulb finish            | Coated                          |