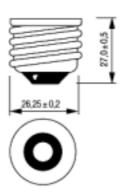

ould not be quicker or easier.

#### **Applications**

- For use in mains voltage ES/E27 cap downlights, spotlights and luminaires
- For precision or decorative lighting in retail, commercial and domestic applications
- · Suitable for outdoor use when protected from direct contact with water

#### **Features**

- · Halogen light without the need for a transformer
- Unique, patented, computer designed spiral facetted aluminised reflector
- Wattages 50W and 75W
- Beam angles 10° and 25°
- · Excellent colour rendering
- · Can be dimmed using standard dimmer switches
- The use of UV-Stop materials dramatically reduces UV emissions
- · Average rated life: up to 3000 hours

## **Product Image**



## Line Drawing



Lamp Cap

E27/ES



# **UV** Stop



Illuminance Diagram

# Hi-Spot 80 / 50W