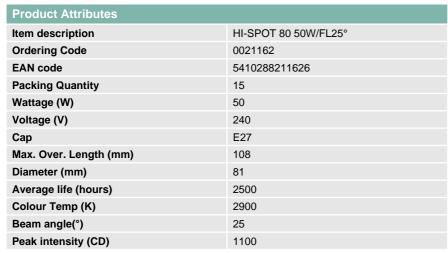

#### Product selected: HI-SPOT 80 50W/FL25°

Hi-Spot® 80 mains voltage halogen lamps with E27 cap are completely interchangeable with R80 incandescent reflector lamps. Upgrading to beautiful halogen light could not be quicker or easier.