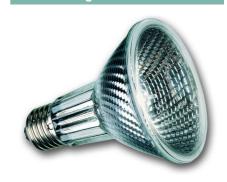

#### Product selected: HI-SPOT 80 50W/FL25°

Hi-Spot® 80 mains voltage halogen lamps with E27 cap are completely interchangeable with R80 incandescent reflector lamps. Upgrading to beautiful halogen light could not be quicker or easier.

## **Product Image**