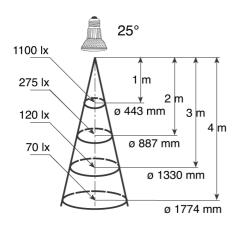

could not be quicker or easier.

#### **Applications**

- For use in mains voltage ES/E27 cap downlights, spotlights and luminaires
- For precision or decorative lighting in retail, commercial and domestic applications
- · Suitable for outdoor use when protected from direct contact with water

#### **Features**

- · Halogen light without the need for a transformer
- Unique, patented, computer designed spiral facetted aluminised reflector
- Wattages 50W and 75W
- Beam angles 10° and 25°
- · Excellent colour rendering
- · Can be dimmed using standard dimmer switches
- The use of UV-Stop materials dramatically reduces UV emissions
- · Average rated life: up to 3000 hours

## **Product Image**



## Line Drawing



Lamp Cap

E27/ES



# **UV** Stop



Illuminance Diagram

# Hi-Spot 80 / 50W