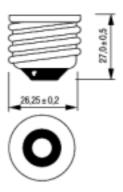

E27/ES

### **Product Image**

| Product Attributes     |                                    |
|------------------------|------------------------------------|
| Item description       | Hi-Spot 120 100W/FL30 <sup>o</sup> |
| Ordering Code          | 0021147                            |
| EAN code               | 5410288211473                      |
| Packing Quantity       | 15                                 |
| Wattage (W)            | 100                                |
| Voltage (V)            | 240                                |
| Сар                    | E27                                |
| Max. Over. Length (mm) | 136                                |
| Diameter (mm)          | 124                                |
| Colour Temp (K)        | 2900                               |
| Beam angle(°)          | 30                                 |
| Peak intensity (CD)    | 3500                               |
| Average life (hours)   | 3000                               |