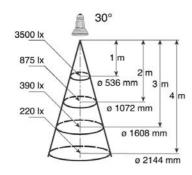

## **UV Stop**

Illuminance Diagram

### **Product Image**

| Product Attributes     |                                    |
|------------------------|------------------------------------|
| Item description       | Hi-Spot 120 100W/FL30 <sup>o</sup> |
| Ordering Code          | 0021147                            |
| EAN code               | 5410288211473                      |
| Packing Quantity       | 15                                 |
| Wattage (W)            | 100                                |
| Voltage (V)            | 240                                |
| Сар                    | E27                                |
| Max. Over. Length (mm) | 136                                |
| Diameter (mm)          | 124                                |
| Colour Temp (K)        | 2900                               |
| Beam angle(°)          | 30                                 |
| Peak intensity (CD)    | 3500                               |
| Average life (hours)   | 3000                               |