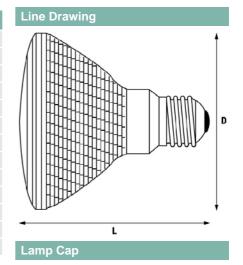

### **Product Image**

| Product Attributes     |                                    |
|------------------------|------------------------------------|
| Item description       | Hi-Spot 120 100W/FL30 <sup>o</sup> |
| Ordering Code          | 0021147                            |
| EAN code               | 5410288211473                      |
| Packing Quantity       | 15                                 |
| Wattage (W)            | 100                                |
| Voltage (V)            | 240                                |
| Сар                    | E27                                |
| Max. Over. Length (mm) | 136                                |
| Diameter (mm)          | 124                                |
| Colour Temp (K)        | 2900                               |
| Beam angle(°)          | 30                                 |
| Peak intensity (CD)    | 3500                               |
| Average life (hours)   | 3000                               |