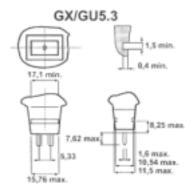

# UV STOP

**Product Attributes** Item description

**Ordering Code** 

**Packing Quantity** 

Max. Over. Length (mm)

EAN code

Wattage (W)

Voltage (V)

**Diameter (mm)** 

Colour Temp (K)

Beam angle(°)

Average life (hours)

Peak intensity (CD)

Cap

**Illuminance Diagram** 

Coolfit - 50W/38°