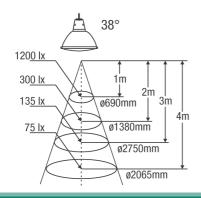

**Diameter (mm)** 

Colour Temp (K)

Beam angle(°)

Average life (hours)

Peak intensity (CD)

Cap

**Illuminance Diagram** 

Coolfit - 50W/38°