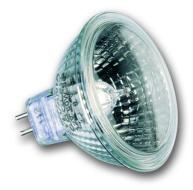

#### Product selected: Coolfit 50W/12V 60°

A sealed front low voltage (12V) halogen lamp with an aluminium reflector and clear flat front lens. Heat and light are dissipated forward, reducing fixture/ceiling discolouration making Coolfit the perfect choice for use in small ceiling voids or where no rear light spillage is wanted.

#### **Product Image**