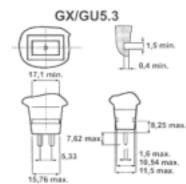

### Product Attributes

| Item description       | Coolfit 50W/12V 60° |
|------------------------|---------------------|
| Ordering Code          | 0022520             |
| EAN code               | 5410288225203       |
| Packing Quantity       | 100                 |
| Wattage (W)            | 50                  |
| Voltage (V)            | 12                  |
| Сар                    | GX/GU5.3            |
| Max. Over. Length (mm) | 49                  |
| Diameter (mm)          | 51                  |
| Average life (hours)   | 5000                |
| Colour Temp (K)        | 3000                |
| Beam angle(°)          | 60                  |
| Peak intensity (CD)    | 900                 |
|                        |                     |