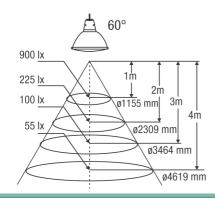

| Item description       | Coolfit 50W/12V 60° |
|------------------------|---------------------|
| Ordering Code          | 0022520             |
| EAN code               | 5410288225203       |
| Packing Quantity       | 100                 |
| Wattage (W)            | 50                  |
| Voltage (V)            | 12                  |
| Сар                    | GX/GU5.3            |
| Max. Over. Length (mm) | 49                  |
| Diameter (mm)          | 51                  |
| Average life (hours)   | 5000                |
| Colour Temp (K)        | 3000                |
| Beam angle(°)          | 60                  |
| Peak intensity (CD)    | 900                 |
|                        |                     |

UV Stop

# (UV STOP)

Illuminance Diagram

Coolfit - 50W/60°