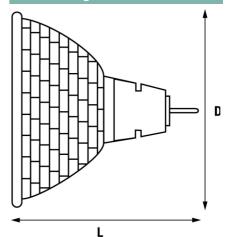

### Line Drawing

### Product Attributes

| Item description       | Coolfit 50W/12V 60° |
|------------------------|---------------------|
| Ordering Code          | 0022520             |
| EAN code               | 5410288225203       |
| Packing Quantity       | 100                 |
| Wattage (W)            | 50                  |
| Voltage (V)            | 12                  |
| Сар                    | GX/GU5.3            |
| Max. Over. Length (mm) | 49                  |
| Diameter (mm)          | 51                  |
| Average life (hours)   | 5000                |
| Colour Temp (K)        | 3000                |
| Beam angle(°)          | 60                  |
| Peak intensity (CD)    | 900                 |
|                        |                     |