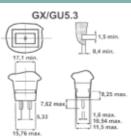

| Dichroic EXN 50W/12V 38° |
| Ordering Code          | 0021767                  |
| EAN code               | 5410288217673            |
| Packing Quantity       | 100                      |
| Wattage (W)            | 50                       |
| Voltage (V)            | 12                       |
| Сар                    | GX/GU5.3                 |
| Max. Over. Length (mm) | 45                       |
| Diameter (mm)          | 51                       |
| Average life (hours)   | 4000                     |
| Colour Temp (K)        | 3050                     |
| Beam angle(°)          | 38                       |
| Peak intensity (CD)    | 1950                     |

## **Product Image**



## **UV Stop**



IIIuminance Diagram

# Dichroic - 50W/38°



## **Line Drawing**



# Lamp Cap