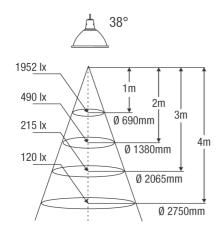

----------|
| Item description       | Dichroic EXN 50W/12V 38° |
| Ordering Code          | 0021767                  |
| EAN code               | 5410288217673            |
| Packing Quantity       | 100                      |
| Wattage (W)            | 50                       |
| Voltage (V)            | 12                       |
| Сар                    | GX/GU5.3                 |
| Max. Over. Length (mm) | 45                       |
| Diameter (mm)          | 51                       |
| Average life (hours)   | 4000                     |
| Colour Temp (K)        | 3050                     |
| Beam angle(°)          | 38                       |
| Peak intensity (CD)    | 1950                     |

## **Product Image**



## **UV Stop**



IIIuminance Diagram

# Dichroic - 50W/38°



## **Line Drawing**



# Lamp Cap