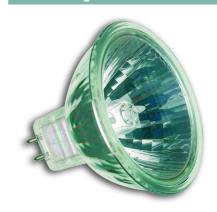

#### Product selected: Dichroic EXN 50W/12V 38°

A contractor favourite, sealed front low voltage (12V) halogen lamp with dichroic reflector and sealed flat front lens, offering outstanding performance and reliability.

## **Product Image**