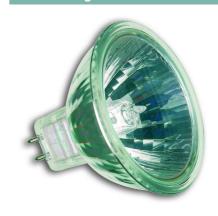

### Product selected: Dichroic BAB 20W/12V 38°

A contractor favourite, sealed front low voltage (12V) halogen lamp with dichroic reflector and sealed flat front lens, offering outstanding performance and reliability.

# **Product Image**