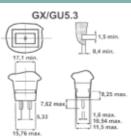

| Dichroic BAB 20W/12V 38° |
| Ordering Code          | 0021765                  |
| EAN code               | 5410288217659            |
| Packing Quantity       | 100                      |
| Wattage (W)            | 20                       |
| Voltage (V)            | 12                       |
| Сар                    | GX/GU5.3                 |
| Max. Over. Length (mm) | 45                       |
| Diameter (mm)          | 51                       |
| Average life (hours)   | 4000                     |
| Colour Temp (K)        | 2925                     |
| Beam angle(°)          | 38                       |
| Peak intensity (CD)    | 660                      |

# **Product Image**



## **UV Stop**



IIIuminance Diagram

# Dichroic - 20W/38°



## **Line Drawing**



# Lamp Cap