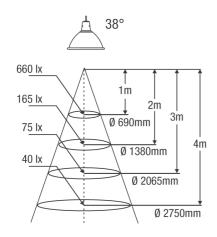

| Product Attributes     |                          |
|------------------------|--------------------------|
| Item description       | Dichroic BAB 20W/12V 38° |
| Ordering Code          | 0021765                  |
| EAN code               | 5410288217659            |
| Packing Quantity       | 100                      |
| Wattage (W)            | 20                       |
| Voltage (V)            | 12                       |
| Сар                    | GX/GU5.3                 |
| Max. Over. Length (mm) | 45                       |
| Diameter (mm)          | 51                       |
| Average life (hours)   | 4000                     |
| Colour Temp (K)        | 2925                     |
| Beam angle(°)          | 38                       |
| Peak intensity (CD)    | 660                      |

## **UV Stop**

IIIuminance Diagram

# Dichroic - 20W/38°