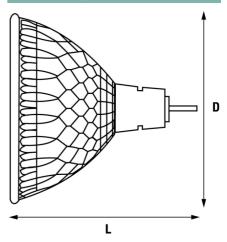

| Product Attributes     |                          |
|------------------------|--------------------------|
| Item description       | Dichroic BAB 20W/12V 38° |
| Ordering Code          | 0021765                  |
| EAN code               | 5410288217659            |
| Packing Quantity       | 100                      |
| Wattage (W)            | 20                       |
| Voltage (V)            | 12                       |
| Сар                    | GX/GU5.3                 |
| Max. Over. Length (mm) | 45                       |
| Diameter (mm)          | 51                       |
| Average life (hours)   | 4000                     |
| Colour Temp (K)        | 2925                     |
| Beam angle(°)          | 38                       |
| Peak intensity (CD)    | 660                      |

## **Line Drawing**