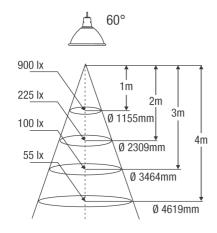

# (UV STOP)

IIIuminance Diagram

# Dichroic - 50W/60°

| Product Attributes     |                          |
|------------------------|--------------------------|
| Item description       | Dichroic FNV 50W/12V 60° |
| Ordering Code          | 0022390                  |
| EAN code               | 5410288223902            |
| Packing Quantity       | 100                      |
| Wattage (W)            | 50                       |
| Voltage (V)            | 12                       |
| Сар                    | GX/GU5.3                 |
| Max. Over. Length (mm) | 45                       |
| Diameter (mm)          | 51                       |
| Average life (hours)   | 4000                     |
| Colour Temp (K)        | 3050                     |
| Beam angle(°)          | 60                       |
| Peak intensity (CD)    | 900                      |