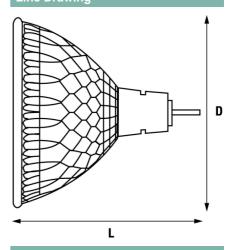

# **Line Drawing**

| Product Attributes     |                          |
|------------------------|--------------------------|
| Item description       | Dichroic FNV 50W/12V 60° |
| Ordering Code          | 0022390                  |
| EAN code               | 5410288223902            |
| Packing Quantity       | 100                      |
| Wattage (W)            | 50                       |
| Voltage (V)            | 12                       |
| Сар                    | GX/GU5.3                 |
| Max. Over. Length (mm) | 45                       |
| Diameter (mm)          | 51                       |
| Average life (hours)   | 4000                     |
| Colour Temp (K)        | 3050                     |
| Beam angle(°)          | 60                       |
| Peak intensity (CD)    | 900                      |