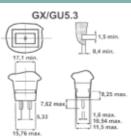

# Lamp Cap

| Product Attributes     |                          |
|------------------------|--------------------------|
| Item description       | Dichroic FNV 50W/12V 60° |
| Ordering Code          | 0022390                  |
| EAN code               | 5410288223902            |
| Packing Quantity       | 100                      |
| Wattage (W)            | 50                       |
| Voltage (V)            | 12                       |
| Сар                    | GX/GU5.3                 |
| Max. Over. Length (mm) | 45                       |
| Diameter (mm)          | 51                       |
| Average life (hours)   | 4000                     |
| Colour Temp (K)        | 3050                     |
| Beam angle(°)          | 60                       |
| Peak intensity (CD)    | 900                      |