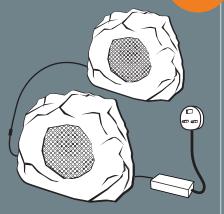

### PAIR OF GARDEN SPEAKERS

IDEAL FOR LARGER GARDENS

- Ix Rock speaker with built in Amplifier and Bluetooth
- Ix Passive Rock Speaker
- IOM outdoor speaker cable
- Weather-proof cable connectors
- 5M of low voltage power cable
- Outdoor transformer with plug

Product code - 01622