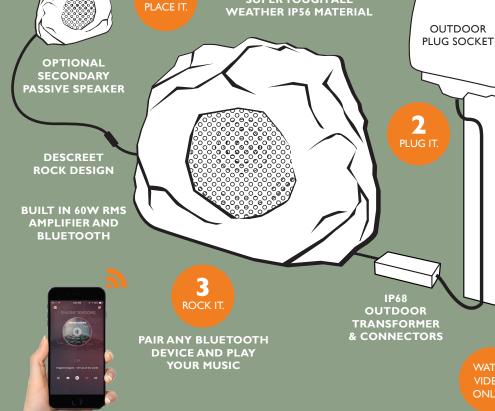

### WWW.LITHEAUDIO.COM

PLACE IT. PLUG IT. ROCK IT.

LITHEAUDIC

**ALL-IN-ONE BLUETOOTH** 

GARDEN SPEAKER

TEL: 01293 922 015 EMAIL: INFO@LITHEAUDIO.COM

PLACE IT. PLUG IT. ROCK IT."

**MADE FROM SUPER TOUGH ALL** 

### **FEATURES INCLUDE:**

- All-in-one solution Amplifier & Bluetooth all built in, just plug in and rock out
- Powered using an outdoor plug socket
- Stream music from any Bluetooth device
- IP68 outdoor transformer unit
- Weather-proof IP56 fibreglass housing
- Works in -20°C to 85°C tempratures

- Discreet rock design
- 5M Low voltage cable in box
- IOM extension cables available for flexible positioning
- Rock size: 320x320x270mm
- Rock Weight: 6.8Kg

### PRODUCT SPECIFICATION:

- Works with any Bluetooth device
- Wireless Range: Up to 10 meters
- Output: 60W RMS (2x30W)
- Woofer: 6.5" Polypropylene Cone
- Tweeter: 0.75" Mylar Cone
- Frequency Range: 65Hz-20kHz
- Impedance: 8 Ohms
- Power Supply: (Input) 110-240V 50/60Hz (Output) DC 24V / 2.5A