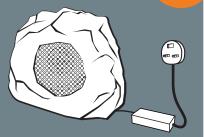

### SINGLE GARDEN SPEAKER

IDEAL FOR SEATING AREAS

- Ix Rock speaker with built in Amplifier and Bluetooth
- 5M of low voltage power cable
- Outdoor transformer with plug

Product code - 01620

# **LITHEAUDIO**WHATS IN THE BOX

Every thing you need is in the box, simply connect your speakers to mains power, position them accordingly, pair any phone or tablet via Bluetooth and stream your music.