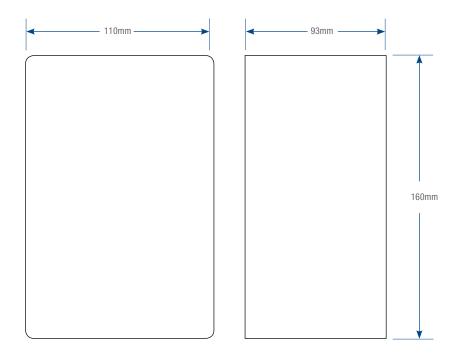

ired PIR Detector



RX400 Single Zone Wireless Receiver



TX500 Wireless PIR Detector

PC35 Timer Module - This 12 volt timer module has volt free change over relay contacts and an adjustable time between 5 seconds and 5 minutes.

EX5 External Sounder - This waterproof IP65 sounder has a voltage working range from 9 volts DC to 28 volts DC.

PC35W Timer Module - This module has the same as the PC35 but has wires instead of a connector so that it can be used with other products.

EX3 Internal bleeper - This 12 volt bleeper has a built in timer to shut it off after a period of time.

For more information see separate datasheets

Designed and Manufactured in the UK



2a Bellevue Road, Friern Barnet, London N11 3ER

T. 020 8368 7887 F. 020 8368 3952

info@luminite.co.uk

## **Dimensions**



## **Specifications**

| Supply                  | 220-240VAC 50Hz                      |
|-------------------------|--------------------------------------|
| Output                  | 12V DC 300m/a                        |
| Max number of detectors | 6                                    |
| Type of cable           | 4 core 7/02 alarm or telephone cable |
| Max cable length        | 100 metres                           |
| Siting                  | For internal or external mounting.   |
| Time setting            | Adjustable 5 seconds to 15 minutes   |
| Dusk/Dawn               | Adjustable                           |
| Power switching         | 3KW resistive with<br>16 amp relay   |
| Temperature range       | -10 to +60°C                         |
| Weather Rating          | IP66