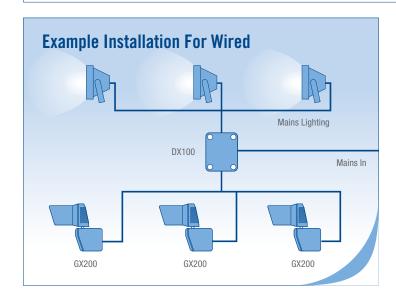

#### **Product Overview**

The DX100 is a single circuit lighting control unit with a high power switching relay for various lighting loads. It works in conjunction with GX200 wired low voltage external PIR detectors. Adding an RX400 wireless receiver to the system enables TX500 wireless PIR detectors to be used in addition or instead of GX200's.

The DX100 is mains powered and provides the 12 volts DC for the PIR detectors and/or radio receiver. Up to six GX200 detectors may be used with one control unit and are wired using low cost four core alarm cable up to a maximum length of 100 metres.

#### For Use With DX100

GX200 Wired PIR Detector

RX400 Single Zone Wireless Receiver

TX500 Wireless PIR Detector

PC35 Timer Module - This 12 volt timer module has volt free change over relay contacts and an adjustable time between 5 seconds and 5 minutes.