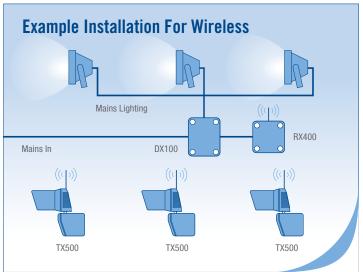

#### **Product Overview**

The DX100 is a single circuit lighting control unit with a high power switching relay for various lighting loads. It works in conjunction with GX200 wired low voltage external PIR detectors. Adding an RX400 wireless receiver to the system enables TX500 wireless PIR detectors to be used in addition or instead of GX200's.

#### For Use With DX100

GX200 Wired PIR Detector

RX400 Single Zone Wireless Receiver

TX500 Wireless PIR Detector

PC35 Timer Module - This 12 volt timer module has volt free change over relay contacts and an adjustable time between 5 seconds and 5 minutes.