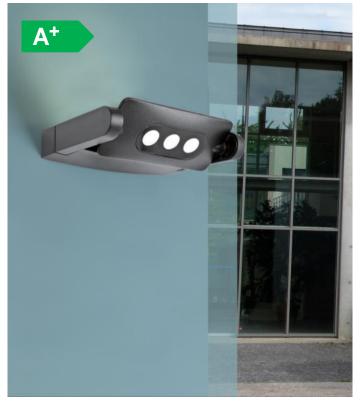

## 

CONNECTED BY LIGHTING

| Model No     | LEDSPOT 6144S-1                                                                                                       |
|--------------|-----------------------------------------------------------------------------------------------------------------------|
| Туре         | Modern – Moveable head                                                                                                |
| Bulb type    | LED CREE XPE                                                                                                          |
| Power        | 9 watt                                                                                                                |
| Output       | 605 lumen                                                                                                             |
| Colour Temp. | 4000 K                                                                                                                |
| Dimension    | 210*160*46 mm                                                                                                         |
| Material     | Heavy-duty die cast Aluminium,<br>Clear glass diffuser                                                                |
| Finish       | Silver/Grey Powder Coating                                                                                            |
| IP           | 65                                                                                                                    |
|              |                                                                                                                       |
| Features     | Adjustable head through 320°                                                                                          |
| Function     | Superbly designed floodlight<br>or wall washer, can be used to<br>uplight or down light, creating<br>a grazing affect |