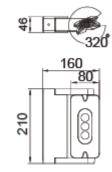

## 

CONNECTED BY LIGHTING

| Model No     | LEDSPOT 6144S-1                                                                                                       |
|--------------|-----------------------------------------------------------------------------------------------------------------------|
| Туре         | Modern – Moveable head                                                                                                |
| Bulb type    | LED CREE XPE                                                                                                          |
| Power        | 9 watt                                                                                                                |
| Output       | 605 lumen                                                                                                             |
| Colour Temp. | 4000 K                                                                                                                |
| Dimension    | 210*160*46 mm                                                                                                         |
| Material     | Heavy-duty die cast Aluminium,<br>Clear glass diffuser                                                                |
| Finish       | Silver/Grey Powder Coating                                                                                            |
| IP           | 65                                                                                                                    |
|              |                                                                                                                       |
| Features     | Adjustable head through 320°                                                                                          |
| Function     | Superbly designed floodlight<br>or wall washer, can be used to<br>uplight or down light, creating<br>a grazing affect |