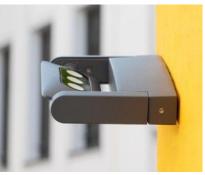

## 

CONNECTED BY LIGHTING

| Model No     | LEDSPOT 6144S-1                                                                                                       |
|--------------|-----------------------------------------------------------------------------------------------------------------------|
| Туре         | Modern – Moveable head                                                                                                |
| Bulb type    | LED CREE XPE                                                                                                          |
| Power        | 9 watt                                                                                                                |
| Output       | 605 lumen                                                                                                             |
| Colour Temp. | 4000 K                                                                                                                |
| Dimension    | 210*160*46 mm                                                                                                         |
| Material     | Heavy-duty die cast Aluminium,<br>Clear glass diffuser                                                                |
| Finish       | Silver/Grey Powder Coating                                                                                            |
| IP           | 65                                                                                                                    |
|              |                                                                                                                       |
| Features     | Adjustable head through 320°                                                                                          |
| Function     | Superbly designed floodlight<br>or wall washer, can be used to<br>uplight or down light, creating<br>a grazing affect |