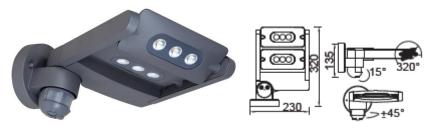

## **ARCHITECTURAL**

| Model No     | LEDSPOT 6144S-2-<br>PIR GR                                                                                                                                                                    |
|--------------|-----------------------------------------------------------------------------------------------------------------------------------------------------------------------------------------------|
| Туре         | Modern – Moveable head                                                                                                                                                                        |
| Bulb type    | CREE LED                                                                                                                                                                                      |
| Power        | 18 watt                                                                                                                                                                                       |
| Output       | 1,210 total lumens                                                                                                                                                                            |
| Colour Temp. | 4000K                                                                                                                                                                                         |
| Dimension    | 320*230*135mm                                                                                                                                                                                 |
| Material     | Heavy-duty die cast<br>Aluminium Clear glass                                                                                                                                                  |
| Finish       | Grey Powder Coat finish                                                                                                                                                                       |
| IP           | 54                                                                                                                                                                                            |
| Features     | Two adjustable LED heads through 320°                                                                                                                                                         |
| Function     | Flood light light or wall washer adjustable PIR motion sensor with adjustable range, adj time on from 10 secs to 8 mins, adjustable LUX control,150 degree field of vision up to 12 mtr range |