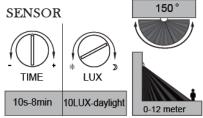

## **ARCHITECTURAL**

| Model No     | LEDSPOT 6144S-2-<br>PIR GR                                                                                                                                                                    |
|--------------|-----------------------------------------------------------------------------------------------------------------------------------------------------------------------------------------------|
| Туре         | Modern – Moveable head                                                                                                                                                                        |
| Bulb type    | CREE LED                                                                                                                                                                                      |
| Power        | 18 watt                                                                                                                                                                                       |
| Output       | 1,210 total lumens                                                                                                                                                                            |
| Colour Temp. | 4000K                                                                                                                                                                                         |
| Dimension    | 320*230*135mm                                                                                                                                                                                 |
| Material     | Heavy-duty die cast<br>Aluminium Clear glass                                                                                                                                                  |
| Finish       | Grey Powder Coat finish                                                                                                                                                                       |
| IP           | 54                                                                                                                                                                                            |
| Features     | Two adjustable LED heads through 320°                                                                                                                                                         |
| Function     | Flood light light or wall washer adjustable PIR motion sensor with adjustable range, adj time on from 10 secs to 8 mins, adjustable LUX control,150 degree field of vision up to 12 mtr range |