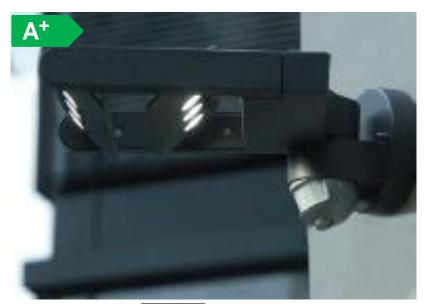

## **ARCHITECTURAL**

| Model No     | LEDSPOT 6144S-2-<br>PIR GR                                                                                                                                                                    |
|--------------|-----------------------------------------------------------------------------------------------------------------------------------------------------------------------------------------------|
| Туре         | Modern – Moveable head                                                                                                                                                                        |
| Bulb type    | CREE LED                                                                                                                                                                                      |
| Power        | 18 watt                                                                                                                                                                                       |
| Output       | 1,210 total lumens                                                                                                                                                                            |
| Colour Temp. | 4000K                                                                                                                                                                                         |
| Dimension    | 320*230*135mm                                                                                                                                                                                 |
| Material     | Heavy-duty die cast<br>Aluminium Clear glass                                                                                                                                                  |
| Finish       | Grey Powder Coat finish                                                                                                                                                                       |
| IP           | 54                                                                                                                                                                                            |
| Features     | Two adjustable LED heads through 320°                                                                                                                                                         |
| Function     | Flood light light or wall washer adjustable PIR motion sensor with adjustable range, adj time on from 10 secs to 8 mins, adjustable LUX control,150 degree field of vision up to 12 mtr range |