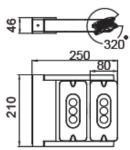

**Features** 

**Function** 

| LEDSPOT 6144S-2                                        |
|--------------------------------------------------------|
| Modern – Moveable head                                 |
| LED CREE XPE                                           |
| 18 watt                                                |
| 1210 lumen                                             |
| 4000 K                                                 |
| 210*250*46 mm                                          |
| Heavy-duty die cast Aluminium,<br>Clear glass diffusor |
| Silver/Grey Powder Coating                             |
| 65                                                     |
|                                                        |