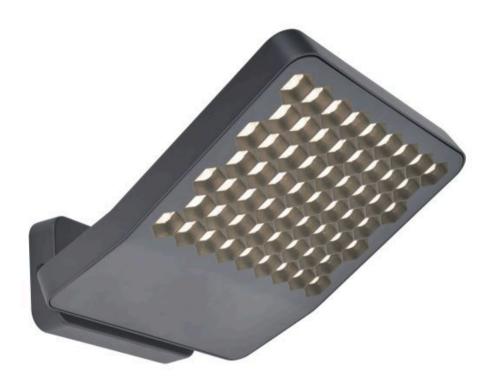

## **ATLANTIS**

The ATLANTIS Outdoor LED wall light, available in dark grey, features honeycomb clear PC diffusers. This versatile light comes in both small and larger versions, each offered with the option of 4000K or 3000K lighting, catering to different preferences for cool or warm illumination.

#### **SPECIFICATIONS**

Item Number 7801603118 Fixture Type Flood Light

**HEAVY-DUTY ALUMINIUM** Fixture material

Diffusor material CLEAR PC Fixture Color Dark Grey EAN number 6939412016429

Warranty 5 Years

### **DIMENSIONS**

201.0 mm Width Length 224.0 mm 108.0 mm Height