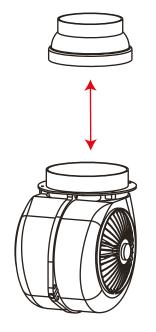

## LA-Arezzo-Island

Reducer Collar reduces the motor exhaust from 150mm to 125mm if required (Already supplied in box)

\*\*Please note this hood must be installed on a minimum of 125mm Ducting - We highly recommend 150mm\*\*