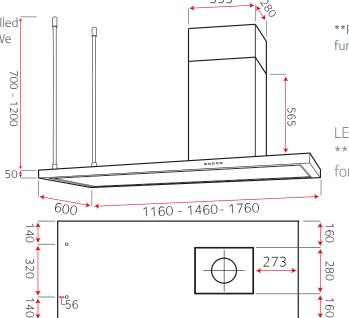

4 - 8 x 3w LED Down Light

LA-Arezzo-ISL x1 429x284

2x Charcoal Filter 5

(2 Filters Per Pack, 1 either side of Motor)

\*\*Please note you must measure your mesh grill size. Older models will have different sizes to current models\*\* tt