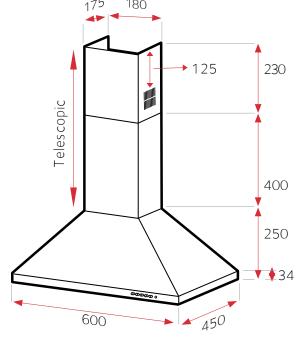

## Mesh Grills (current Models)

LA-604 x1 380x300 (All Sizes)

\*\*Please note you must measure your mesh grill size. Older models will have different sizes to current models\*\*