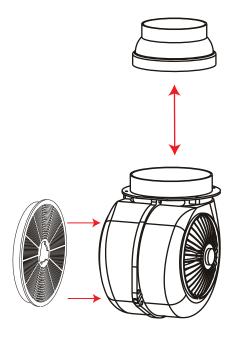

## LA-604

Reducer Collar reduces the motor exhaust from 150mm to 100mm if required

\*\*Already supplied in box\*\*

Spare Motor 480 m³/hr - Fits Models 60cm