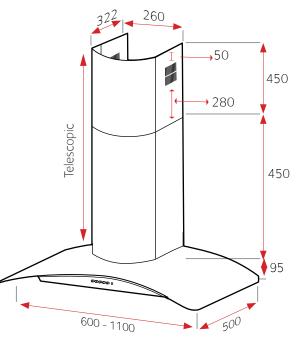

## LA-CVD

\*\*Please note this hood must be installed on a minimum of 125mm Ducting\*\*

Spare Motor 680 m³/hr
- Fits Models 60cm - 90cm

Spare Motor 980 m³/hr
- Fits Models 100cm -110cm