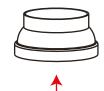

## LA-CVD

\*\*Please note this hood must be installed on a minimum of 125mm Ducting\*\*

Spare Motor 680 m³/hr
- Fits Models 60cm - 90cm

Spare Motor 980 m³/hr
- Fits Models 100cm -110cm