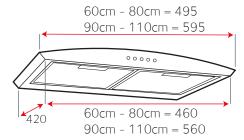

## Mesh Grills (current Models)

| LA-60-CVD  | x1 | 400x317 |
|------------|----|---------|
| LA-70-CVD  | x1 | 400x317 |
| LA-80-CVD  | x1 | 400x317 |
| LA-90-CVD  | x2 | 317x258 |
| LA-100-CVD | x2 | 317x258 |
| LA-110-CVD | x2 | 317x258 |

\*\*Please note you must measure your mesh grill size. Older models will have different sizes to current models\*\*