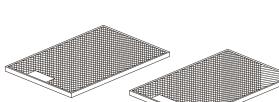

## Mesh Grills (current Models)

| LA-60-CVD  | x1 | 400x317 |
|------------|----|---------|
| LA-70-CVD  | x1 | 400x317 |
| LA-80-CVD  | x1 | 400x317 |
| LA-90-CVD  | x2 | 317x258 |
| LA-100-CVD | x2 | 317x258 |
| LA-110-CVD | x2 | 317x258 |

\*\*Please note you must measure your mesh grill size. Older models will have different sizes to current models\*\*