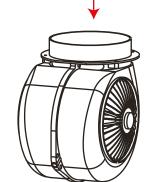

## LA-CVD

\*\*Please note this hood must be installed on a minimum of 125mm Ducting\*\*

Spare Motor 680 m³/hr
- Fits Models 60cm - 90cm

Spare Motor 980 m³/hr
- Fits Models 100cm -110cm