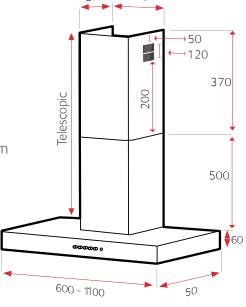

## Mesh Grills (current Models)

| LA-60-FLT-BLK  | 2 | 337x260 |
|----------------|---|---------|
| LA-70-FLT-BLK  | 2 | 323x338 |
| LA-80-FLT-BLK  | 3 | 337x260 |
| LA-90-FLT-BLK  | 3 | 338x272 |
| LA-100-FLT-BLK | 4 | 337x260 |
| LA-110-FLT-BLK | 4 | 337x260 |
|                |   |         |

\*\*Please note you must measure your mesh grill size. Older models will have different sizes to current models\*\*