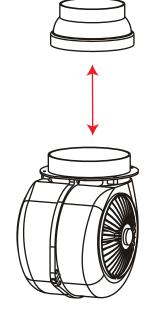

## LA-FLT

Reducer Collar reduces the motor exhaust from 150mm to 125mm if required (Already supplied in box)

\*\*Please note this hood must be installed on a minimum of 125mm Ducting\*\*

Spare Motor 680 m³/hr