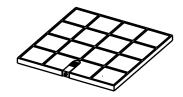

## Mesh Grills (current Models)

| LA-60-FLT-BLK  | 2 | 337x260 |
|----------------|---|---------|
| LA-70-FLT-BLK  | 2 | 323x338 |
| LA-80-FLT-BLK  | 3 | 337x260 |
| LA-90-FLT-BLK  | 3 | 338x272 |
| LA-100-FLT-BLK | 4 | 337x260 |
| LA-110-FLT-BLK | 4 | 337x260 |
|                |   |         |

\*\*Please note you must measure your mesh grill size. Older models will have different sizes to current models\*\*