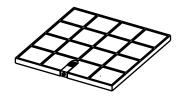

## Mesh Grills (current Models)

LA-60-FSL x2 337x260

LA-70-FSL x2 323x338

LA-80-FSL x3 338x240

LA-90-FSL x3 338x272

LA-100-FSL x4 338x240

LA-110-FSL x4 337x260

\*\*Please note you must measure your mesh grill size. Older models will have different sizes to current models\*\*