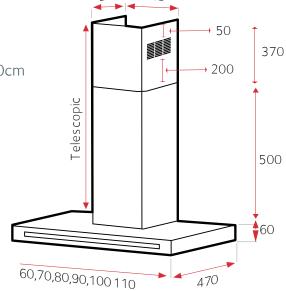

## Mesh Grills (current Models)

LA-60-FSL x2 337x260

LA-70-FSL x2 323x338

LA-80-FSL x3 338x240

LA-90-FSL x3 338x272

LA-100-FSL x4 338x240

LA-110-FSL x4 337x260

\*\*Please note you must measure your mesh grill size. Older models will have different sizes to current models\*\*