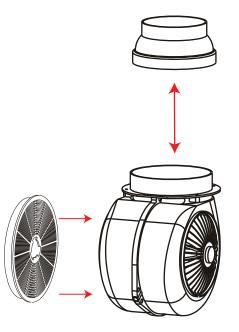

## LA-INT

Reducer Collar reduces the motor exhaust from 150mm to 125mm if required (Already supplied in box)

\*\*Please note this hood must be installed on a minimum of 125mm Ducting\*\*

Spare Motor 950 m³/hr
- Fits Models 60cm - 90cm