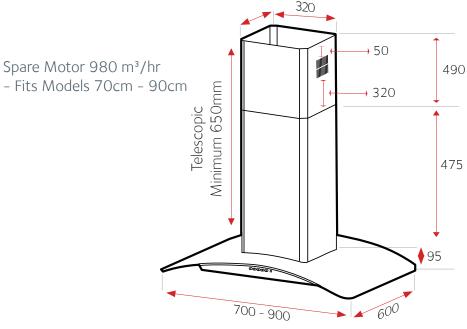

## LA-CVD-ISL



Reducer Collar reduces the motor exhaust from 150mm to 125mm if required (Already supplied in box)

\*\*Please note this hood must be installed on a minimum of 125mm Ducting\*\*







## Replacement Switch 2

\*\*Please note on models pre 2012, switch unit is hard wired to the motor. All current models have a plug fitted to both the switch and motor\*\*



-4x 20w Halogen Fittings







1x Charcoal Filter Square 2

\*\*Please note this filter fits directly under the motor. A screw fixing is located behind the metal grease filters\*\*

## Mesh Grills (current Models)

LA-CVD-ISL x2 317x258 (All Models)

\*\*Please note you must measure your mesh grill size. Older models will have different sizes to current models\*\*