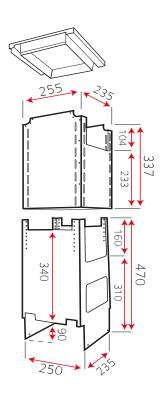

## Mesh Grills (current Models)

LA-CVD-ISL x2 317x258 (All Models)

\*\*Please note you must measure your mesh grill size. Older models will have different sizes to current models\*\*