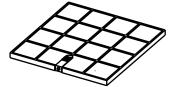

## Mesh Grills (current Models)

LA-CVD-ISL x2 317x258 (All Models)

\*\*Please note you must measure your mesh grill size. Older models will have different sizes to current models\*\*