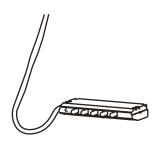

## Replacement Switch 2

\*\*Please note on models pre 2012, switch unit is hard wired to the motor. All current models have a plug fitted to both the switch and motor\*\*

-4x 20w Halogen Fittings

1x Charcoal Filter Square 2