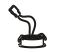

## Replacement Switch 2

\*\*Please note on models pre 2012, switch unit is hard wired to the motor. All current models have a plug fitted to both the switch and motor\*\*

-4x 20w Halogen Fittings

1x Charcoal Filter Square 2