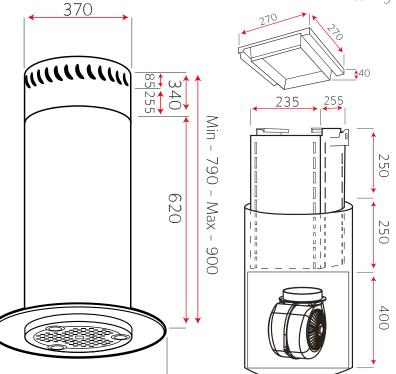

## LA-RND-ISL

Reducer Collar reduces the motor exhaust from 150mm to 125mm if required (Already supplied in box)

\*\*Please note this hood must be installed on a minimum of 125mm Ducting\*\*

Spare Motor 980 m³/hr
- Fits Models 70cm - 90cm

Please note the Subframe for the LA-RND Isl is adjustable and has a sliding mechanism on the ceiling bracket for easy installation.

\*\*Please Contact Luxair For details\*\*

-3x 1.3w LED Lights 4000° Kelvin + 3 LED Bead Lights