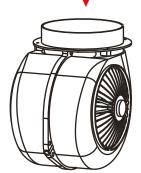

## LA-RND-ISL

Reducer Collar reduces the motor exhaust from 150mm to 125mm if required (Already supplied in box)

\*\*Please note this hood must be installed on a minimum of 125mm Ducting\*\*

Spare Motor 980 m³/hr
- Fits Models 70cm - 90cm