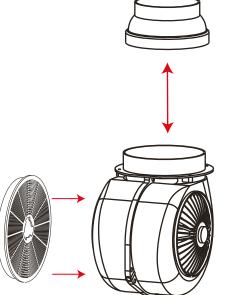

## LA-CAN-BG/WG

Reducer Collar reduces the motor exhaust from 150mm to 125mm if required (Already supplied in box)

\*\*Please note this hood must be installed on a minimum of 125mm Ducting\*\*

5mm Replacement Switch